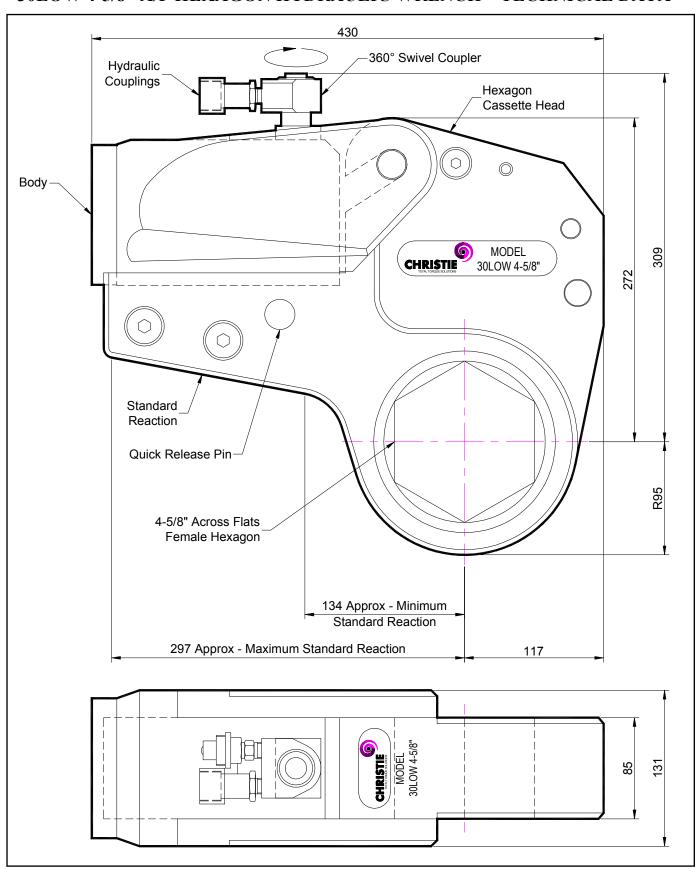

## **DESCRIPTION**

The 30LOW Hydraulic Torque Wrench is a direct fitting hydraulic driven power tool designed to accurately apply torque to tighten and remove threaded fasteners.

The wrench has an open hexagon designed to fit directly onto the nut or bolt head. This tooling is ideal for use on applications with limited overhead access or with fasteners having excessive thread protrusion.

The wrench incorporates a swivel coupler that can be rotated through a full 360° allowing hoses to be conveniently directed away from obstructions.

Torque is controlled by regulating the hydraulic pressure via a separate hydraulic power pack. Corresponding pressure settings and torques are determined using the graph provided.

The hexagon cassette head is quickly detachable from the body to allow different size hexagon cassettes to be fitted.

The LOW wrench must always be operated with the following:-

- Double Acting Hydraulic Power Pack capable of 10,000 psi (690 bar) with low pressure return
- Hydraulic Mineral Oil (None Synthetic, Grade 32 or equivalent)
- Hydraulic Hoses (Working Pressure 10,000 psi, 6mm Bore)

### **SPECIFICATION**

Hexagon Size: 4-5/8" (Female)

Torque Accuracy: +/- 3%

Minimum Output Torque: 3,500 Nm (2,581 lbf.ft)

Maximum Output Torque: 41,000 Nm (30,240 lbf.ft)

Maximum Working Pressure: 690 bar (10,000 psi)

Maximum Return Pressure: 50 bar (725 psi)

Total Weight (Including Reaction): <40Kg (88.18 lbs)

Swivel Coupler Port Size: 1/4" NPT