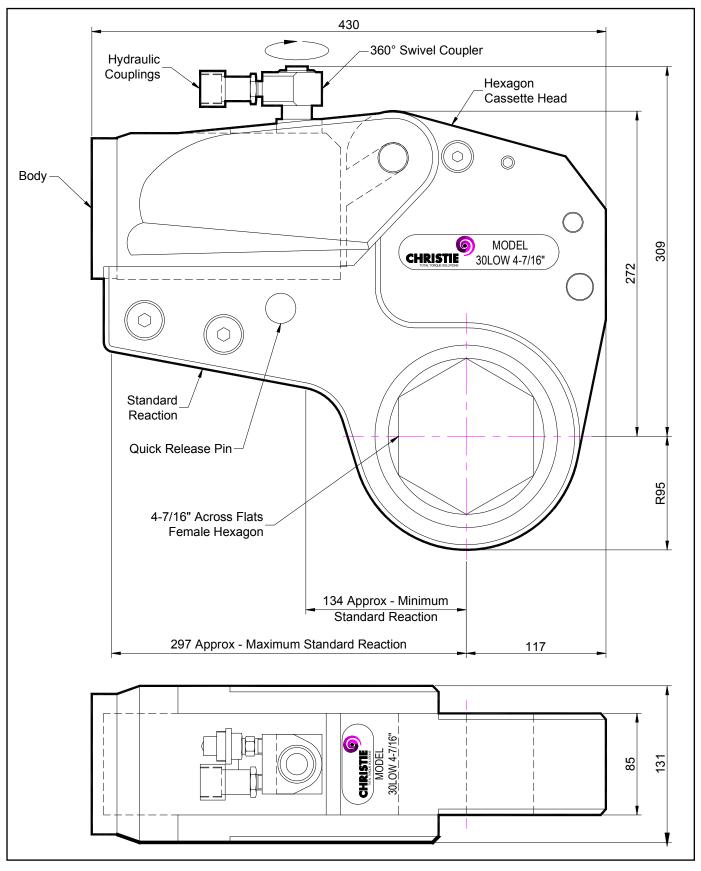

## **DESCRIPTION**

The 30LOW Hydraulic Torque Wrench is a direct fitting hydraulic driven power tool designed to accurately apply torque to tighten and remove threaded fasteners.

The wrench has an open hexagon designed to fit directly onto the nut or bolt head. This tooling is ideal for use on applications with limited overhead access or with fasteners having excessive thread protrusion.

The wrench incorporates a swivel coupler that can be rotated through a full 360° allowing hoses to be conveniently directed away from obstructions.

Torque is controlled by regulating the hydraulic pressure via a separate hydraulic power pack. Corresponding pressure settings and torques are determined using the graph provided.

The hexagon cassette head is quickly detachable from the body to allow different size hexagon cassettes to be fitted.

The LOW wrench must always be operated with the following:-

- Double Acting Hydraulic Power Pack capable of 10,000 psi (690 bar) with low pressure return
- Hydraulic Mineral Oil (None Synthetic, Grade 32 or equivalent)
- Hydraulic Hoses (Working Pressure 10,000 psi, 6mm Bore) •

### **SPECIFICATION**

Hexagon Size: Torque Accuracy: Minimum Output Torque: Maximum Output Torque: Maximum Working Pressure: Maximum Return Pressure: Total Weight (Including Reaction): <40Kg (88.18 lbs) Swivel Coupler Port Size:

4-7/16" (Female) +/- 3% 3,500 Nm (2,581 lbf.ft) 41,000 Nm (30,240 lbf.ft) 690 bar (10,000 psi) 50 bar (725 psi) 1/4" NPT