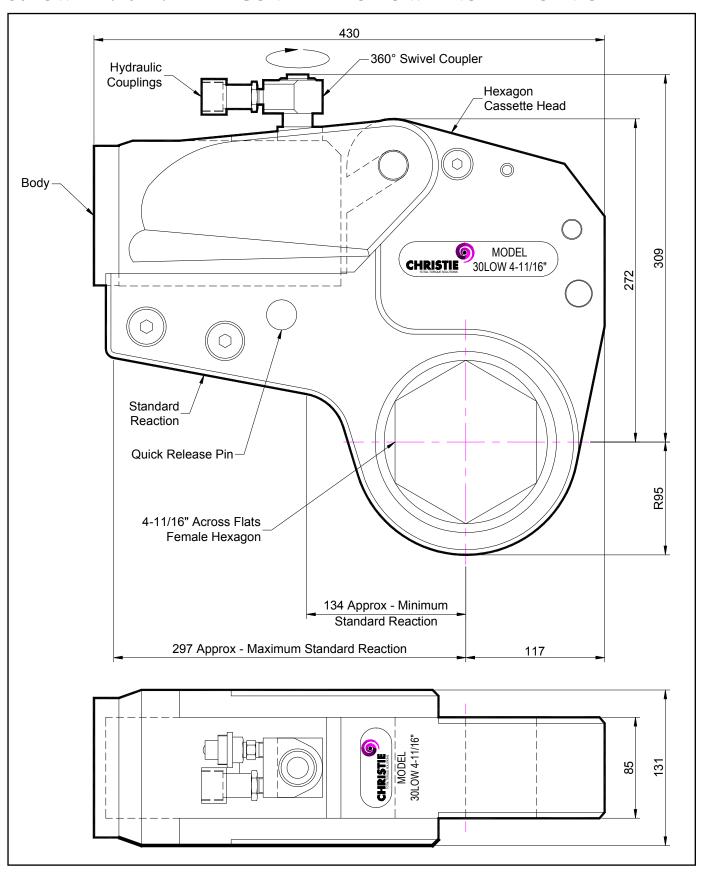

## **DESCRIPTION**

The 30LOW Hydraulic Torque Wrench is a direct fitting hydraulic driven power tool designed to accurately apply torque to tighten and remove threaded fasteners.

The wrench has an open hexagon designed to fit directly onto the nut or bolt head. This tooling is ideal for use on applications with limited overhead access or with fasteners having excessive thread protrusion.

The wrench incorporates a swivel coupler that can be rotated through a full 360° allowing hoses to be conveniently directed away from obstructions.

Torque is controlled by regulating the hydraulic pressure via a separate hydraulic power pack. Corresponding pressure settings and torques are determined using the graph provided.

The hexagon cassette head is quickly detachable from the body to allow different size hexagon cassettes to be fitted.

The LOW wrench must always be operated with the following:-

- Double Acting Hydraulic Power Pack capable of 10,000 psi (690 bar) with low pressure return
- Hydraulic Mineral Oil (None Synthetic, Grade 32 or equivalent)
- Hydraulic Hoses (Working Pressure 10,000 psi, 6mm Bore)

## **SPECIFICATION**

Hexagon Size: 4-11/16" (Female)

Torque Accuracy: +/- 3%

Minimum Output Torque: 3,500 Nm (2,581 lbf.ft)

Maximum Output Torque: 41,000 Nm (30,240 lbf.ft)

Maximum Working Pressure: 690 bar (10,000 psi)

Maximum Return Pressure: 50 bar (725 psi)

Total Weight (Including Reaction): <40Kg (88.18 lbs)

Swivel Coupler Port Size: 1/4" NPT