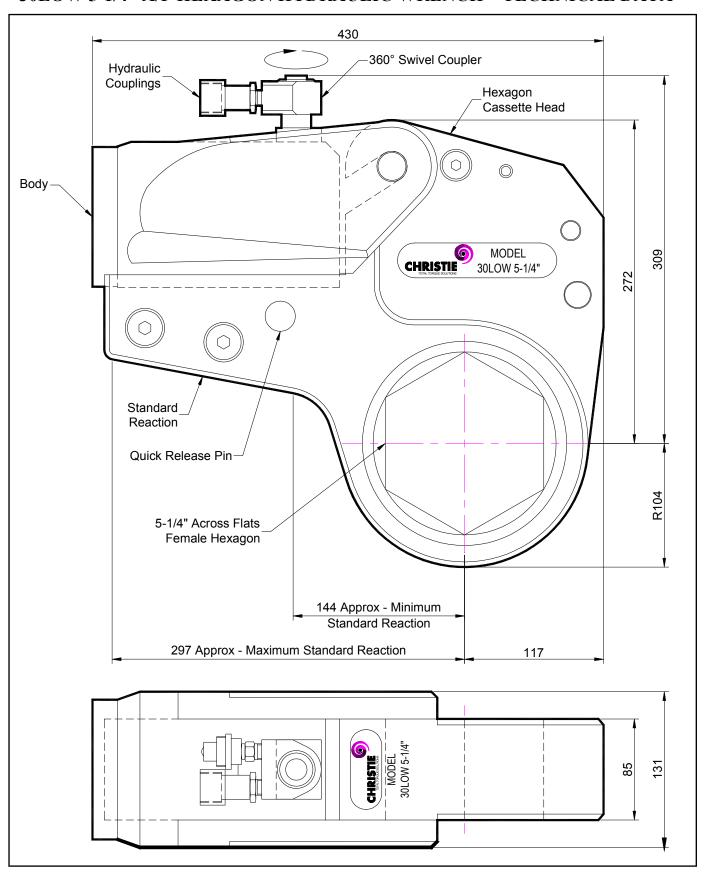

## **DESCRIPTION**

The 30LOW Hydraulic Torque Wrench is a direct fitting hydraulic driven power tool designed to accurately apply torque to tighten and remove threaded fasteners.

The wrench has an open hexagon designed to fit directly onto the nut or bolt head. This tooling is ideal for use on applications with limited overhead access or with fasteners having excessive thread protrusion.

The wrench incorporates a swivel coupler that can be rotated through a full 360° allowing hoses to be conveniently directed away from obstructions.

Torque is controlled by regulating the hydraulic pressure via a separate hydraulic power pack. Corresponding pressure settings and torques are determined using the graph provided.

The hexagon cassette head is quickly detachable from the body to allow different size hexagon cassettes to be fitted.

The LOW wrench must always be operated with the following:-

- Double Acting Hydraulic Power Pack capable of 10,000 psi (690 bar) with low pressure return
- Hydraulic Mineral Oil (None Synthetic, Grade 32 or equivalent)
- Hydraulic Hoses (Working Pressure 10,000 psi, 6mm Bore)

### **SPECIFICATION**

Hexagon Size: 5-1/4" (Female)

Torque Accuracy: +/- 3%

Minimum Output Torque: 3,500 Nm (2,581 lbf.ft)

Maximum Output Torque: 41,000 Nm (30,240 lbf.ft)

Maximum Working Pressure: 690 bar (10,000 psi)

Maximum Return Pressure: 50 bar (725 psi)

Total Weight (Including Reaction): <40Kg (88.18 lbs)

Swivel Coupler Port Size: 1/4" NPT