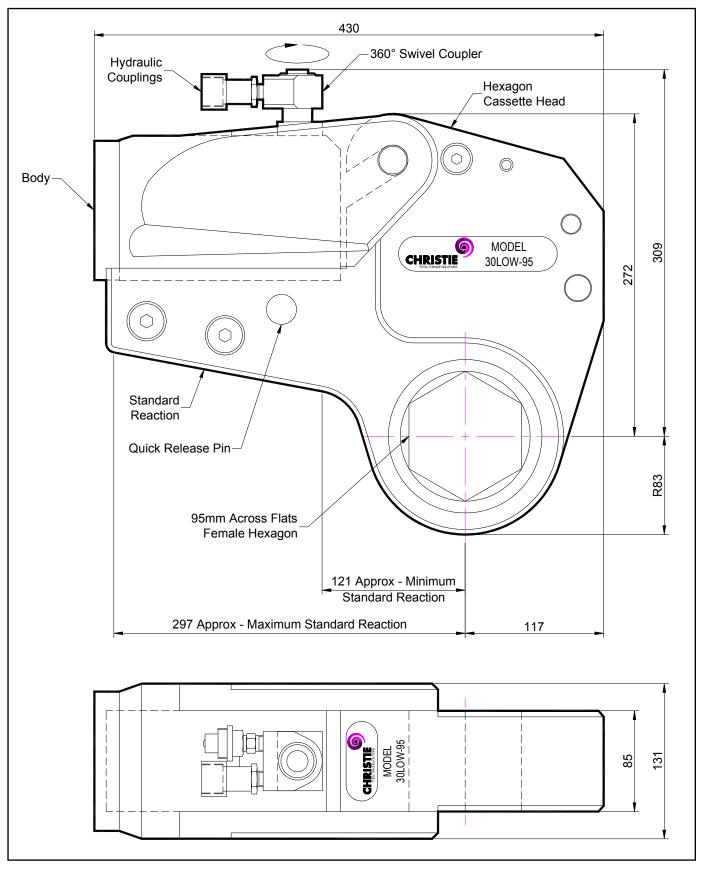

#### **DESCRIPTION**

The 30LOW Hydraulic Torque Wrench is a direct fitting hydraulic driven power tool designed to accurately apply torque to tighten and remove threaded fasteners.

The wrench has an open hexagon designed to fit directly onto the nut or bolt head. This tooling is ideal for use on applications with limited overhead access or with fasteners having excessive thread protrusion.

The wrench incorporates a swivel coupler that can be rotated through a full 360° allowing hoses to be conveniently directed away from obstructions.

Torque is controlled by regulating the hydraulic pressure via a separate hydraulic power pack. Corresponding pressure settings and torques are determined using the graph provided.

The hexagon cassette head is quickly detachable from the body to allow different size hexagon cassettes to be fitted.

The LOW wrench must always be operated with the following:-

- Double Acting Hydraulic Power Pack capable of 10,000 psi (690 bar) with low pressure return
- Hydraulic Mineral Oil (None Synthetic, Grade 32 or equivalent)
- Hydraulic Hoses (Working Pressure 10,000 psi, 6mm Bore) •

#### **SPECIFICATION**

Hexagon Size: Torque Accuracy: Minimum Output Torque: Maximum Output Torque: Maximum Working Pressure: Maximum Return Pressure: Total Weight (Including Reaction): <40Kg (88.18 lbs) Swivel Coupler Port Size:

95mm (Female) +/-3%3,500 Nm (2,581 lbf.ft) 41,000 Nm (30,240 lbf.ft) 690 bar (10,000 psi) 50 bar (725 psi) 1/4" NPT