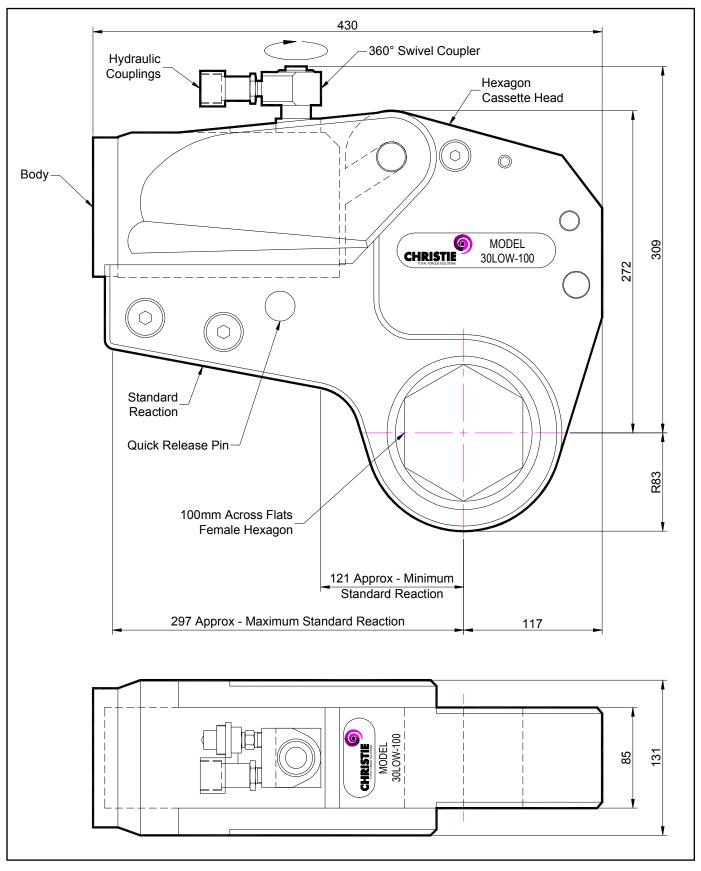

### **DESCRIPTION**

The 30LOW Hydraulic Torque Wrench is a direct fitting hydraulic driven power tool designed to accurately apply torque to tighten and remove threaded fasteners.

The wrench has an open hexagon designed to fit directly onto the nut or bolt head. This tooling is ideal for use on applications with limited overhead access or with fasteners having excessive thread protrusion.

The wrench incorporates a swivel coupler that can be rotated through a full 360° allowing hoses to be conveniently directed away from obstructions.

Torque is controlled by regulating the hydraulic pressure via a separate hydraulic power pack. Corresponding pressure settings and torques are determined using the graph provided.

The hexagon cassette head is quickly detachable from the body to allow different size hexagon cassettes to be fitted.

The LOW wrench must always be operated with the following:-

- Double Acting Hydraulic Power Pack capable of 10,000 psi (690 bar) with low pressure return
- Hydraulic Mineral Oil (None Synthetic, Grade 32 or equivalent)
- Hydraulic Hoses (Working Pressure 10,000 psi, 6mm Bore) •

#### **SPECIFICATION**

Hexagon Size: Torque Accuracy: Minimum Output Torque: Maximum Output Torque: Maximum Working Pressure: Maximum Return Pressure: Total Weight (Including Reaction): <40Kg (88.18 lbs) Swivel Coupler Port Size:

100mm (Female) +/-3%3,500 Nm (2,581 lbf.ft) 41,000 Nm (30,240 lbf.ft) 690 bar (10,000 psi) 50 bar (725 psi) 1/4" NPT