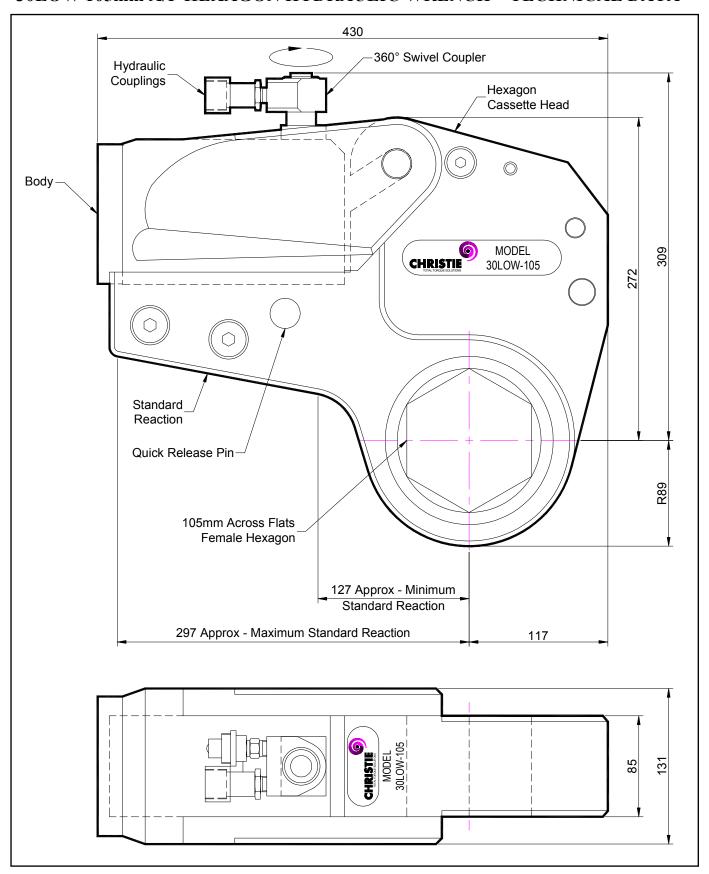

## **DESCRIPTION**

The 30LOW Hydraulic Torque Wrench is a direct fitting hydraulic driven power tool designed to accurately apply torque to tighten and remove threaded fasteners.

The wrench has an open hexagon designed to fit directly onto the nut or bolt head. This tooling is ideal for use on applications with limited overhead access or with fasteners having excessive thread protrusion.

The wrench incorporates a swivel coupler that can be rotated through a full 360° allowing hoses to be conveniently directed away from obstructions.

Torque is controlled by regulating the hydraulic pressure via a separate hydraulic power pack. Corresponding pressure settings and torques are determined using the graph provided.

The hexagon cassette head is quickly detachable from the body to allow different size hexagon cassettes to be fitted.

The LOW wrench must always be operated with the following:-

- Double Acting Hydraulic Power Pack capable of 10,000 psi (690 bar) with low pressure return
- Hydraulic Mineral Oil (None Synthetic, Grade 32 or equivalent)
- Hydraulic Hoses (Working Pressure 10,000 psi, 6mm Bore)

### **SPECIFICATION**

Hexagon Size: 105mm (Female)

Torque Accuracy: +/- 3%

Minimum Output Torque: 3,500 Nm (2,581 lbf.ft)

Maximum Output Torque: 41,000 Nm (30,240 lbf.ft)

Maximum Working Pressure: 690 bar (10,000 psi)

Maximum Return Pressure: 50 bar (725 psi)

Total Weight (Including Reaction): <40Kg (88.18 lbs)

Swivel Coupler Port Size: 1/4" NPT