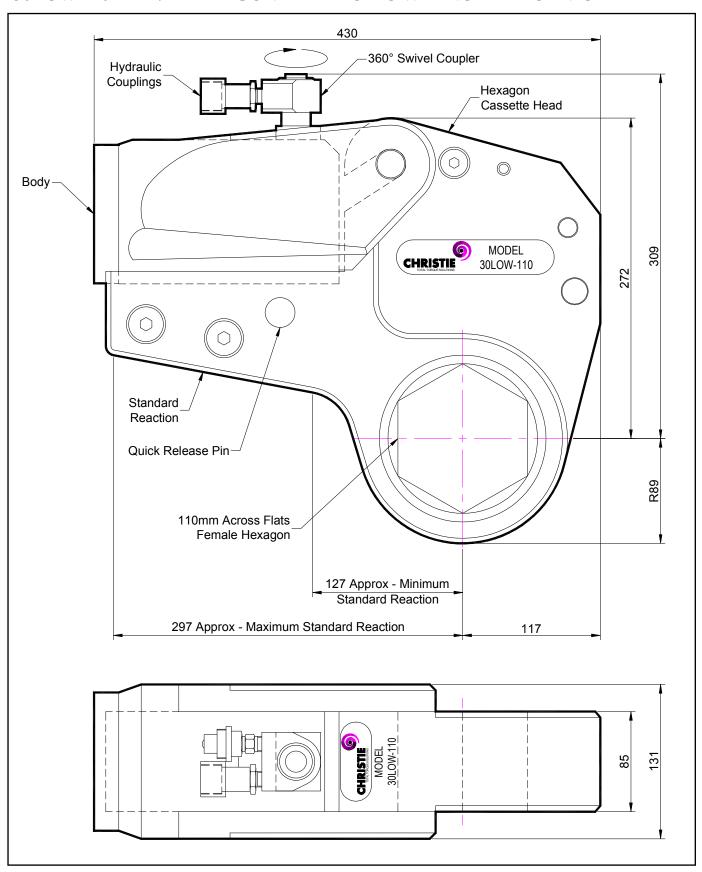

## **DESCRIPTION**

The 30LOW Hydraulic Torque Wrench is a direct fitting hydraulic driven power tool designed to accurately apply torque to tighten and remove threaded fasteners.

The wrench has an open hexagon designed to fit directly onto the nut or bolt head. This tooling is ideal for use on applications with limited overhead access or with fasteners having excessive thread protrusion.

The wrench incorporates a swivel coupler that can be rotated through a full 360° allowing hoses to be conveniently directed away from obstructions.

Torque is controlled by regulating the hydraulic pressure via a separate hydraulic power pack. Corresponding pressure settings and torques are determined using the graph provided.

The hexagon cassette head is quickly detachable from the body to allow different size hexagon cassettes to be fitted.

The LOW wrench must always be operated with the following:-

- Double Acting Hydraulic Power Pack capable of 10,000 psi (690 bar) with low pressure return
- Hydraulic Mineral Oil (None Synthetic, Grade 32 or equivalent)
- Hydraulic Hoses (Working Pressure 10,000 psi, 6mm Bore)

### **SPECIFICATION**

Hexagon Size: 110mm (Female)

Torque Accuracy: +/- 3%

Minimum Output Torque: 3,500 Nm (2,581 lbf.ft)

Maximum Output Torque: 41,000 Nm (30,240 lbf.ft)

Maximum Working Pressure: 690 bar (10,000 psi)

Maximum Return Pressure: 50 bar (725 psi)

Total Weight (Including Reaction): <40Kg (88.18 lbs)

Swivel Coupler Port Size: 1/4" NPT