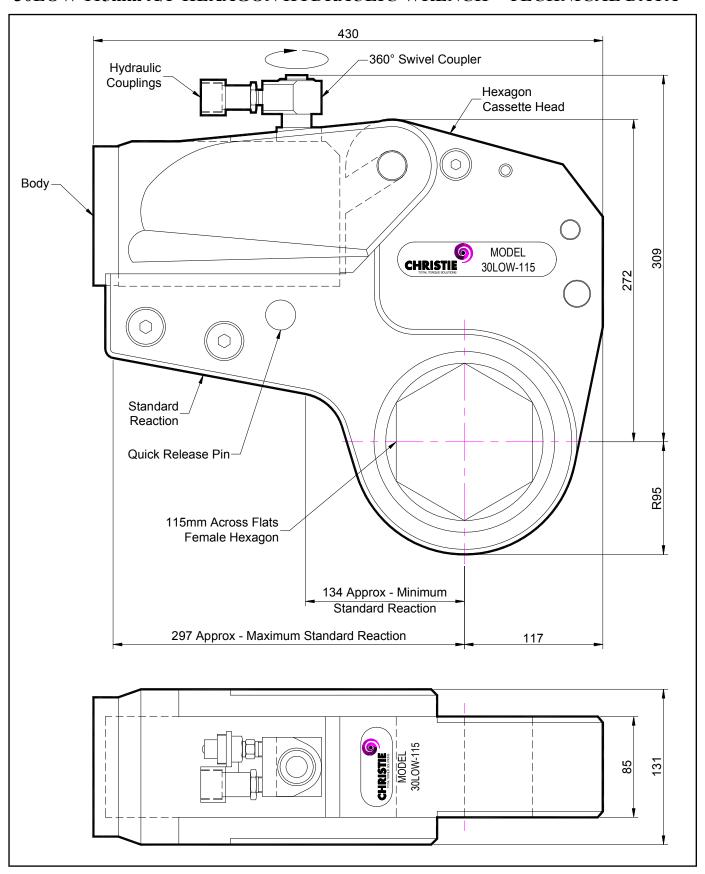

## **DESCRIPTION**

The 30LOW Hydraulic Torque Wrench is a direct fitting hydraulic driven power tool designed to accurately apply torque to tighten and remove threaded fasteners.

The wrench has an open hexagon designed to fit directly onto the nut or bolt head. This tooling is ideal for use on applications with limited overhead access or with fasteners having excessive thread protrusion.

The wrench incorporates a swivel coupler that can be rotated through a full 360° allowing hoses to be conveniently directed away from obstructions.

Torque is controlled by regulating the hydraulic pressure via a separate hydraulic power pack. Corresponding pressure settings and torques are determined using the graph provided.

The hexagon cassette head is quickly detachable from the body to allow different size hexagon cassettes to be fitted.

The LOW wrench must always be operated with the following:-

- Double Acting Hydraulic Power Pack capable of 10,000 psi (690 bar) with low pressure return
- Hydraulic Mineral Oil (None Synthetic, Grade 32 or equivalent)
- Hydraulic Hoses (Working Pressure 10,000 psi, 6mm Bore)

### **SPECIFICATION**

Hexagon Size: 115mm (Female)

Torque Accuracy: +/- 3%

Minimum Output Torque: 3,500 Nm (2,581 lbf.ft)

Maximum Output Torque: 41,000 Nm (30,240 lbf.ft)

Maximum Working Pressure: 690 bar (10,000 psi)

Maximum Return Pressure: 50 bar (725 psi)

Total Weight (Including Reaction): <40Kg (88.18 lbs)

Swivel Coupler Port Size: 1/4" NPT