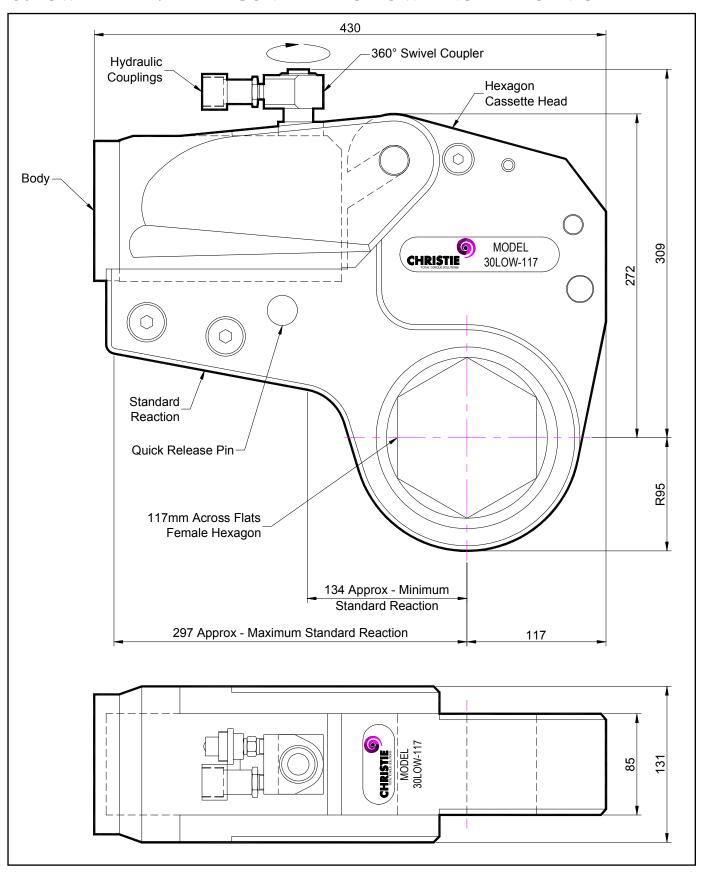

## **DESCRIPTION**

The 30LOW Hydraulic Torque Wrench is a direct fitting hydraulic driven power tool designed to accurately apply torque to tighten and remove threaded fasteners.

The wrench has an open hexagon designed to fit directly onto the nut or bolt head. This tooling is ideal for use on applications with limited overhead access or with fasteners having excessive thread protrusion.

The wrench incorporates a swivel coupler that can be rotated through a full 360° allowing hoses to be conveniently directed away from obstructions.

Torque is controlled by regulating the hydraulic pressure via a separate hydraulic power pack. Corresponding pressure settings and torques are determined using the graph provided.

The hexagon cassette head is quickly detachable from the body to allow different size hexagon cassettes to be fitted.

The LOW wrench must always be operated with the following:-

- Double Acting Hydraulic Power Pack capable of 10,000 psi (690 bar) with low pressure return
- Hydraulic Mineral Oil (None Synthetic, Grade 32 or equivalent)
- Hydraulic Hoses (Working Pressure 10,000 psi, 6mm Bore)

### **SPECIFICATION**

Hexagon Size: 117mm (Female)

Torque Accuracy: +/- 3%

Minimum Output Torque: 3,500 Nm (2,581 lbf.ft)

Maximum Output Torque: 41,000 Nm (30,240 lbf.ft)

Maximum Working Pressure: 690 bar (10,000 psi)

Maximum Return Pressure: 50 bar (725 psi)

Total Weight (Including Reaction): <40Kg (88.18 lbs)

Swivel Coupler Port Size: 1/4" NPT