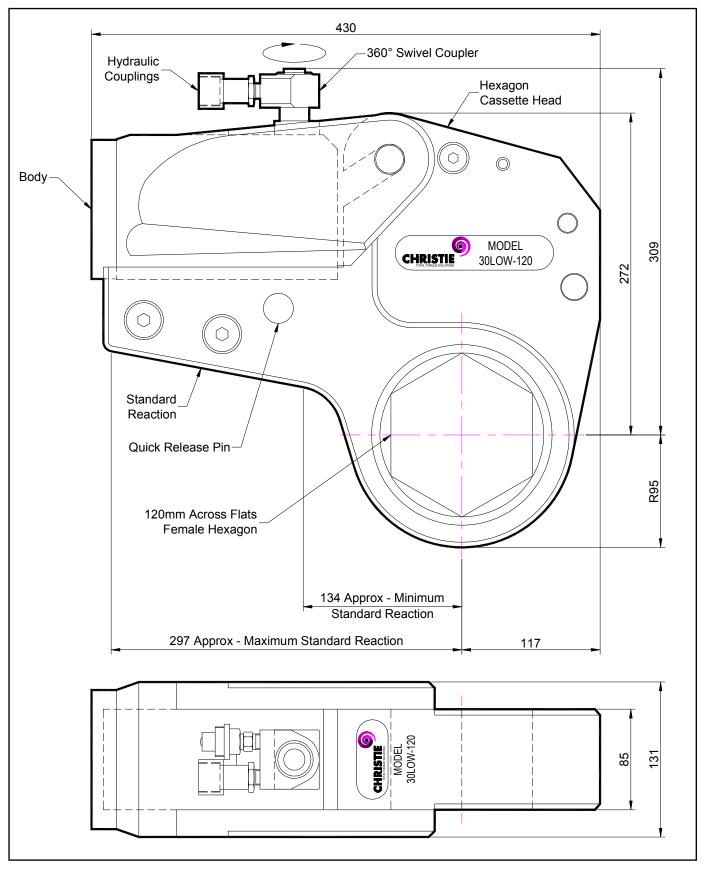

### **DESCRIPTION**

The 30LOW Hydraulic Torque Wrench is a direct fitting hydraulic driven power tool designed to accurately apply torque to tighten and remove threaded fasteners.

The wrench has an open hexagon designed to fit directly onto the nut or bolt head. This tooling is ideal for use on applications with limited overhead access or with fasteners having excessive thread protrusion.

The wrench incorporates a swivel coupler that can be rotated through a full 360° allowing hoses to be conveniently directed away from obstructions.

Torque is controlled by regulating the hydraulic pressure via a separate hydraulic power pack. Corresponding pressure settings and torques are determined using the graph provided.

The hexagon cassette head is quickly detachable from the body to allow different size hexagon cassettes to be fitted.

The LOW wrench must always be operated with the following:-

- Double Acting Hydraulic Power Pack capable of 10,000 psi (690 bar) with low pressure return
- Hydraulic Mineral Oil (None Synthetic, Grade 32 or equivalent)
- Hydraulic Hoses (Working Pressure 10,000 psi, 6mm Bore) •

#### **SPECIFICATION**

Hexagon Size: Torque Accuracy: Minimum Output Torque: Maximum Output Torque: Maximum Working Pressure: Maximum Return Pressure: Total Weight (Including Reaction): <40Kg (88.18 lbs) Swivel Coupler Port Size:

120mm (Female) +/-3%3,500 Nm (2,581 lbf.ft) 41,000 Nm (30,240 lbf.ft) 690 bar (10,000 psi) 50 bar (725 psi) 1/4" NPT