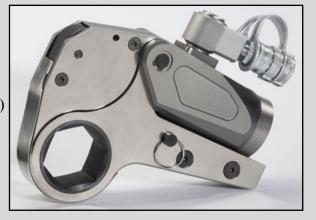

### **DESCRIPTION**

The 30LOW Hydraulic Torque Wrench is a direct fitting hydraulic driven power tool designed to accurately apply torque to tighten and remove threaded fasteners.

The wrench has an open hexagon designed to fit directly onto the nut or bolt head. This tooling is ideal for use on applications with limited overhead access or with fasteners having excessive thread protrusion.

The wrench incorporates a swivel coupler that can be rotated through a full 360° allowing hoses to be conveniently directed away from obstructions.

Torque is controlled by regulating the hydraulic pressure via a separate hydraulic power pack. Corresponding pressure settings and torques are determined using the graph provided.