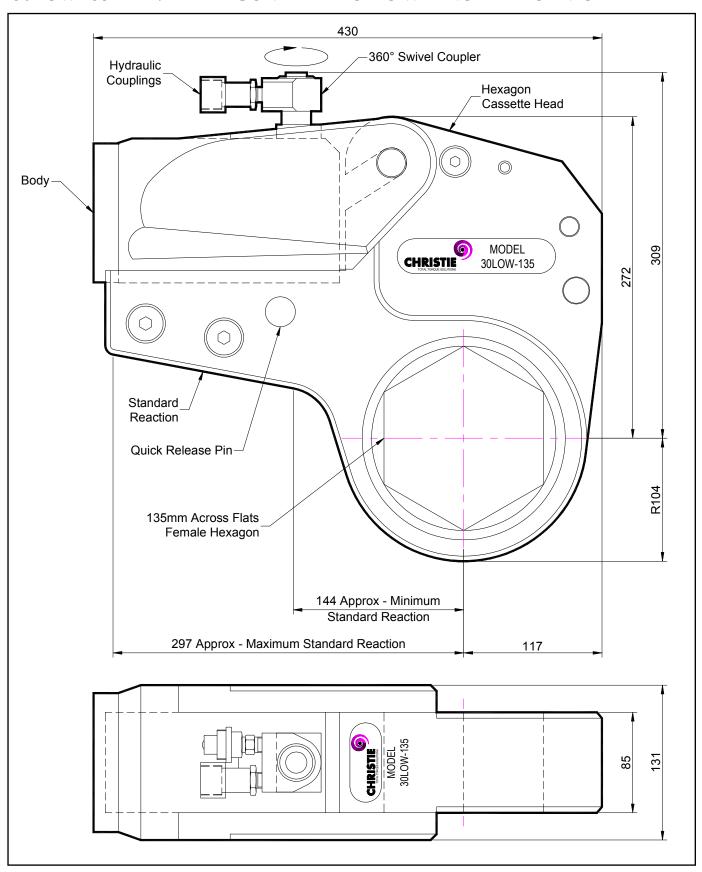

## **DESCRIPTION**

The 30LOW Hydraulic Torque Wrench is a direct fitting hydraulic driven power tool designed to accurately apply torque to tighten and remove threaded fasteners.

The wrench has an open hexagon designed to fit directly onto the nut or bolt head. This tooling is ideal for use on applications with limited overhead access or with fasteners having excessive thread protrusion.

The wrench incorporates a swivel coupler that can be rotated through a full 360° allowing hoses to be conveniently directed away from obstructions.

Torque is controlled by regulating the hydraulic pressure via a separate hydraulic power pack. Corresponding pressure settings and torques are determined using the graph provided.

The hexagon cassette head is quickly detachable from the body to allow different size hexagon cassettes to be fitted.

The LOW wrench must always be operated with the following:-

- Double Acting Hydraulic Power Pack capable of 10,000 psi (690 bar) with low pressure return
- Hydraulic Mineral Oil (None Synthetic, Grade 32 or equivalent)
- Hydraulic Hoses (Working Pressure 10,000 psi, 6mm Bore)

## **SPECIFICATION**

Hexagon Size: 135mm (Female)

Total Weight (Including Reaction): <40Kg (88.18 lbs)

+/-3%Torque Accuracy:

Minimum Output Torque: 3,500 Nm (2,581 lbf.ft) Maximum Output Torque: 41,000 Nm (30,240 lbf.ft) Maximum Working Pressure: 690 bar (10,000 psi) Maximum Return Pressure: 50 bar (725 psi)

Swivel Coupler Port Size: 1/4" NPT