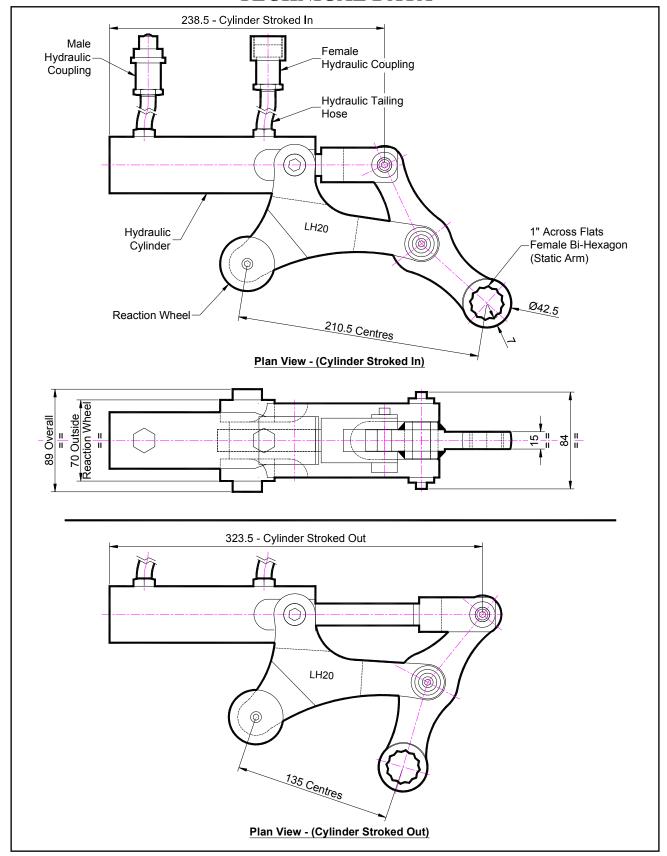

### **DESCRIPTION**

The Low Height (LH) Hydraulic wrench is a direct fitting hydraulic actuated power tool designed to accurately apply torque to tighten and remove threaded fasteners. The low height system is ideal for flange work with limited height access.

The reaction wheel of the LH wrench sits firmly on the rim of the flange. The static arm can be quickly changed for other hexagon sizes.

The unit can be adapted to suit many other specific bolting applications. This tool offers unique solutions with unchallenged access to those awkward bolts.

#### **SPECIFICATION**

Bi-Hexagon Size 1" (Female)

Direction: Forward & Reverse

Torque Accuracy: +/- 5%

Minimum Output Torque: 540 Nm (400 Lbf.ft)

Maximum Output Torque: 2,720 Nm (2,000 Lbf.ft)

Maximum Working Pressure: 690 bar (10,000 psi)

Maximum Return Pressure: 50 bar (725 psi)

Total Weight: 6.5 Kg (14.34 lbs)

Cylinder Port Size: 1/4" NPT Angle Per Stroke: 64°