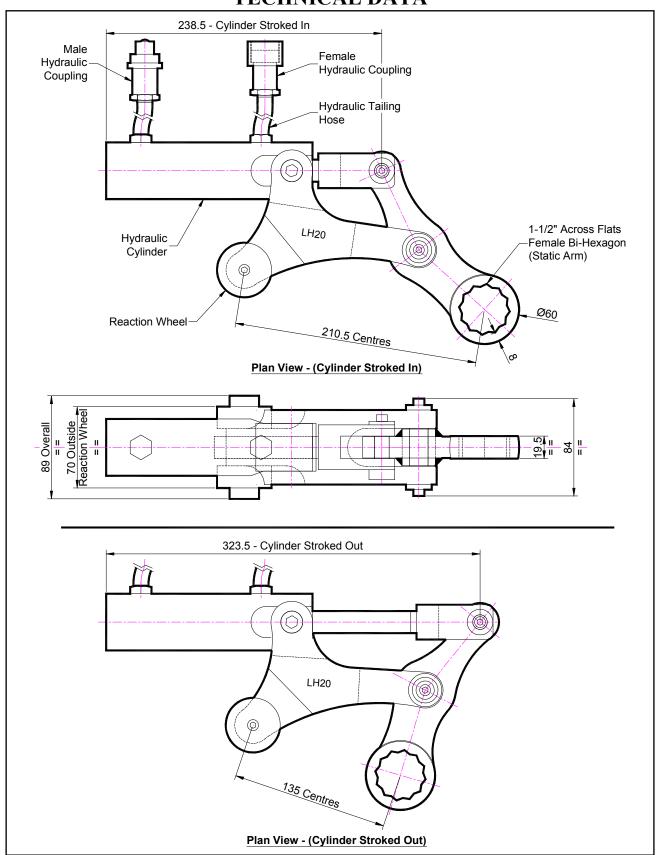

### **DESCRIPTION**

The Low Height (LH) Hydraulic wrench is a direct fitting hydraulic actuated power tool designed to accurately apply torque to tighten and remove threaded fasteners. The low height system is ideal for flange work with limited height access.

The reaction wheel of the LH wrench sits firmly on the rim of the flange. The static arm can be quickly changed for other hexagon sizes.

The unit can be adapted to suit many other specific bolting applications. This tool offers unique solutions with unchallenged access to those awkward bolts.

#### **SPECIFICATION**

Bi-Hexagon Size 1-1/2" (Female)
Direction: Forward & Reverse

Torque Accuracy: +/- 5%

Minimum Output Torque: 540 Nm (400 Lbf.ft)

Maximum Output Torque: 2,720 Nm (2,000 Lbf.ft)

Maximum Working Pressure: 690 bar (10,000 psi)

Maximum Return Pressure: 50 bar (725 psi)

Total Weight: 6.5 Kg (14.34 lbs)

Cylinder Port Size: 1/4" NPT Angle Per Stroke: 64°