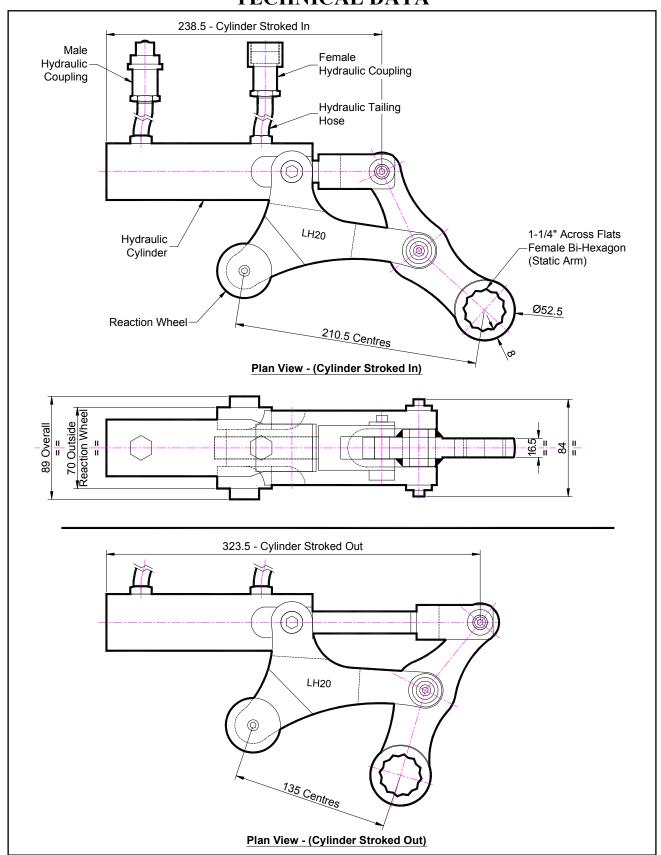

### **DESCRIPTION**

The Low Height (LH) Hydraulic wrench is a direct fitting hydraulic actuated power tool designed to accurately apply torque to tighten and remove threaded fasteners. The low height system is ideal for flange work with limited height access.

The reaction wheel of the LH wrench sits firmly on the rim of the flange. The static arm can be quickly changed for other hexagon sizes.

The unit can be adapted to suit many other specific bolting applications. This tool offers unique solutions with unchallenged access to those awkward bolts.

#### **SPECIFICATION**

Bi-Hexagon Size 1-1/4" (Female)
Direction: Forward & Reverse

Torque Accuracy: +/- 5%

Minimum Output Torque: 540 Nm (400 Lbf.ft)

Maximum Output Torque: 2,720 Nm (2,000 Lbf.ft)

Maximum Working Pressure: 690 bar (10,000 psi)

Maximum Return Pressure: 50 bar (725 psi)

Total Weight: 6.5 Kg (14.34 lbs)

Cylinder Port Size: 1/4" NPT Angle Per Stroke: 64°