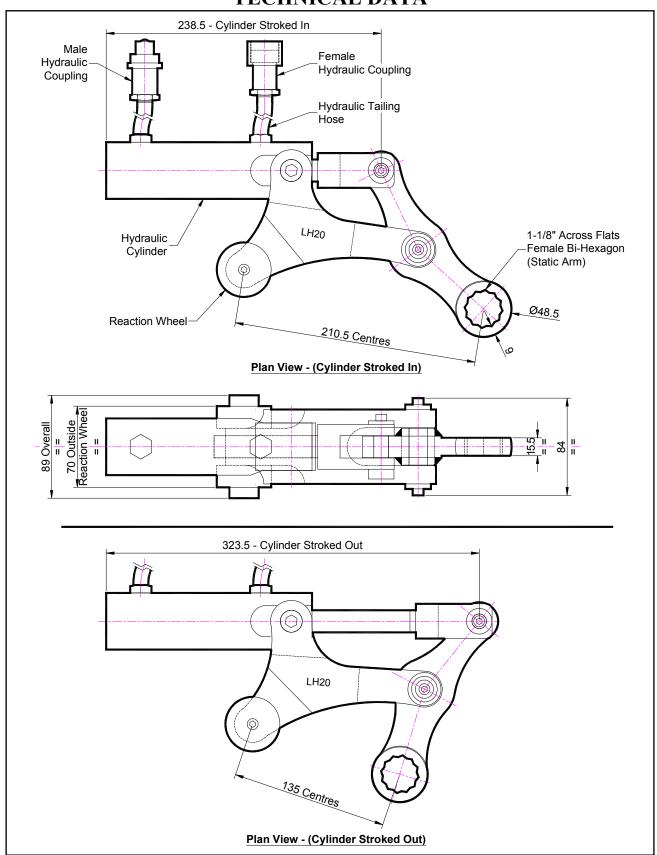

### **DESCRIPTION**

The Low Height (LH) Hydraulic wrench is a direct fitting hydraulic actuated power tool designed to accurately apply torque to tighten and remove threaded fasteners. The low height system is ideal for flange work with limited height access.

The reaction wheel of the LH wrench sits firmly on the rim of the flange. The static arm can be quickly changed for other hexagon sizes.

The unit can be adapted to suit many other specific bolting applications. This tool offers unique solutions with unchallenged access to those awkward bolts.

#### **SPECIFICATION**

Bi-Hexagon Size 1-1/8" (Female)
Direction: Forward & Reverse

Torque Accuracy: +/- 5%

Minimum Output Torque: 540 Nm (400 Lbf.ft)

Maximum Output Torque: 2,720 Nm (2,000 Lbf.ft)

Maximum Working Pressure: 690 bar (10,000 psi)

Maximum Return Pressure: 50 bar (725 psi)

Total Weight: 6.5 Kg (14.34 lbs)

Cylinder Port Size: 1/4" NPT Angle Per Stroke: 64°