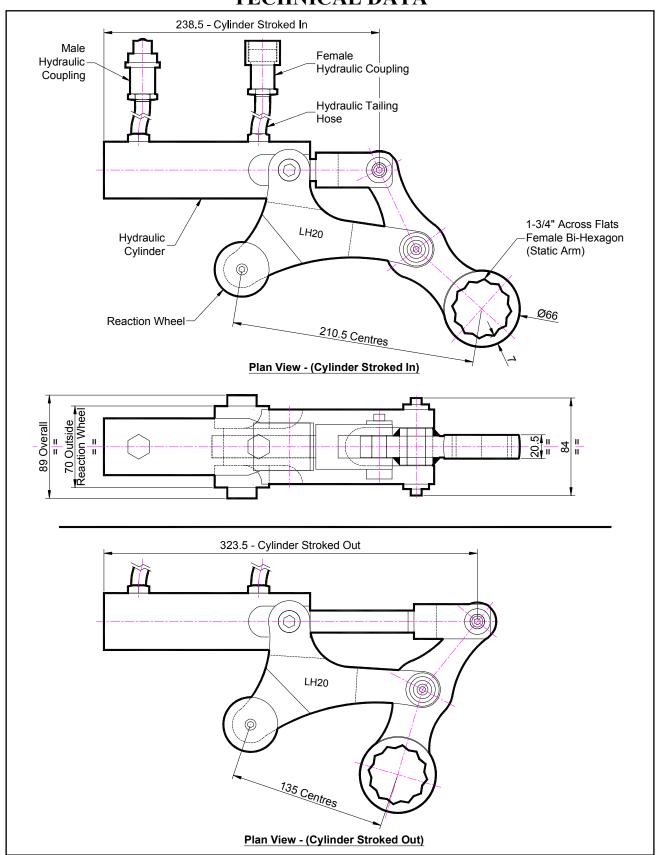

# LH20K 1-3/4" A/F STATIC ARM HYDRAULIC WRENCH TECHNICAL DATA

# LH20K 1-3/4" STATIC ARM A/F HYDRAULIC WRENCH TECHNICAL DATA

### **DESCRIPTION**

The Low Height (LH) Hydraulic wrench is a direct fitting hydraulic actuated power tool designed to accurately apply torque to tighten and remove threaded fasteners. The low height system is ideal for flange work with limited height access.

The reaction wheel of the LH wrench sits firmly on the rim of the flange. The static arm can be quickly changed for other hexagon sizes.

The unit can be adapted to suit many other specific bolting applications. This tool offers unique solutions with unchallenged access to those awkward bolts.

#### **SPECIFICATION**

Bi-Hexagon Size 1-3/4" (Female)
Direction: Forward & Reverse

Torque Accuracy: +/- 5%

Minimum Output Torque: 540 Nm (400 Lbf.ft)

Maximum Output Torque: 2,720 Nm (2,000 Lbf.ft)

Maximum Working Pressure: 690 bar (10,000 psi)

Maximum Return Pressure: 50 bar (725 psi)

Total Weight: 6.5 Kg (14.34 lbs)

Cylinder Port Size: 1/4" NPT Angle Per Stroke: 64°