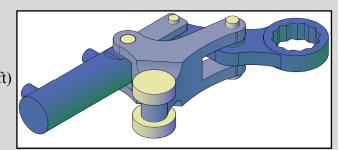

### **DESCRIPTION**

The Low Height (LH) Hydraulic wrench is a direct fitting hydraulic actuated power tool designed to accurately apply torque to tighten and remove threaded fasteners. The low height system is ideal for flange work with limited height access.

The reaction wheel of the LH wrench sits firmly on the rim of the flange. The static arm can be quickly changed for other hexagon sizes.

The unit can be adapted to suit many other specific bolting applications. This tool offers unique solutions with unchallenged access to those awkward bolts.