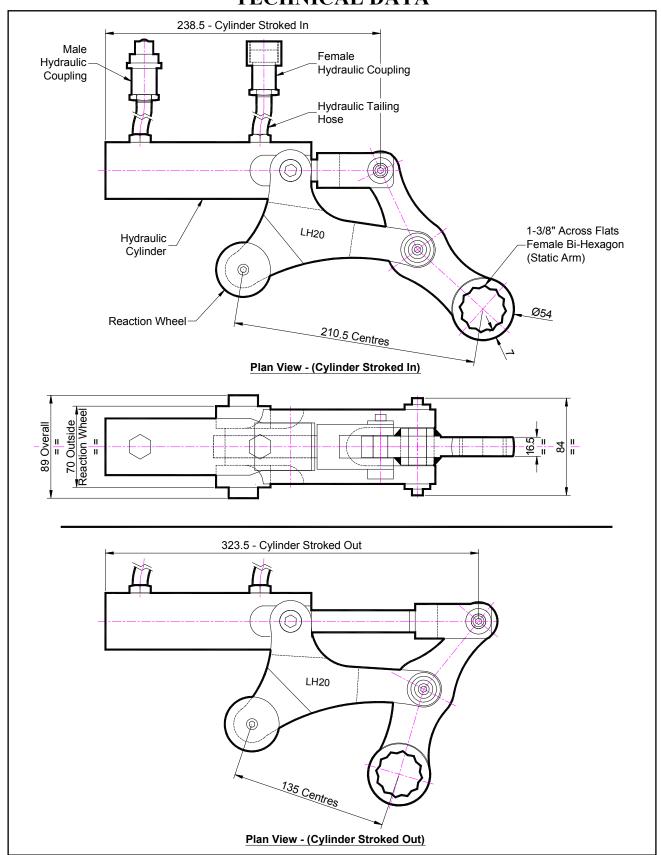

### **DESCRIPTION**

The Low Height (LH) Hydraulic wrench is a direct fitting hydraulic actuated power tool designed to accurately apply torque to tighten and remove threaded fasteners. The low height system is ideal for flange work with limited height access.

The reaction wheel of the LH wrench sits firmly on the rim of the flange. The static arm can be quickly changed for other hexagon sizes.

The unit can be adapted to suit many other specific bolting applications. This tool offers unique solutions with unchallenged access to those awkward bolts.

#### **SPECIFICATION**

Bi-Hexagon Size 1-3/8" (Female)
Direction: Forward & Reverse

Torque Accuracy: +/- 5%

Minimum Output Torque: 540 Nm (400 Lbf.ft)

Maximum Output Torque: 2,720 Nm (2,000 Lbf.ft)

Maximum Working Pressure: 690 bar (10,000 psi)

Maximum Return Pressure: 50 bar (725 psi)

Total Weight: 6.5 Kg (14.34 lbs)

Cylinder Port Size: 1/4" NPT Angle Per Stroke: 64°