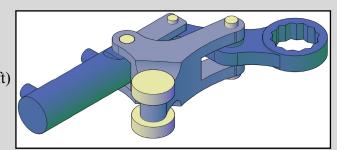

### **DESCRIPTION**

The Low Height (LH) Hydraulic wrench is a direct fitting hydraulic actuated power tool designed to accurately apply torque to tighten and remove threaded fasteners. The low height system is ideal for flange work with limited height access.

The reaction wheel of the LH wrench sits firmly on the rim of the flange. The static arm can be quickly changed for other hexagon sizes.

The unit can be adapted to suit many other specific bolting applications. This tool offers unique solutions with unchallenged access to those awkward bolts.