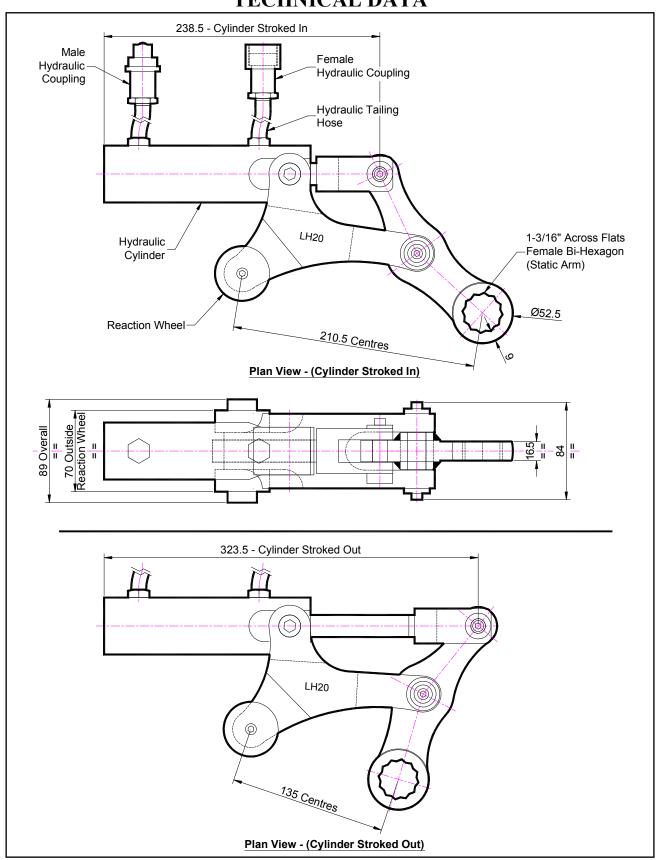

### **DESCRIPTION**

The Low Height (LH) Hydraulic wrench is a direct fitting hydraulic actuated power tool designed to accurately apply torque to tighten and remove threaded fasteners. The low height system is ideal for flange work with limited height access.

The reaction wheel of the LH wrench sits firmly on the rim of the flange. The static arm can be quickly changed for other hexagon sizes.

The unit can be adapted to suit many other specific bolting applications. This tool offers unique solutions with unchallenged access to those awkward bolts.

#### **SPECIFICATION**

Bi-Hexagon Size 1-3/16" (Female)
Direction: Forward & Reverse

Torque Accuracy: +/- 5%

Minimum Output Torque: 540 Nm (400 Lbf.ft)

Maximum Output Torque: 2,720 Nm (2,000 Lbf.ft)

Maximum Working Pressure: 690 bar (10,000 psi)

Maximum Return Pressure: 50 bar (725 psi)

Total Weight: 6.5 Kg (14.34 lbs)

Cylinder Port Size: 1/4" NPT Angle Per Stroke: 64°