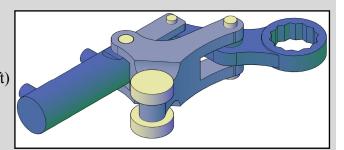

### **DESCRIPTION**

The Low Height (LH) Hydraulic wrench is a direct fitting hydraulic actuated power tool designed to accurately apply torque to tighten and remove threaded fasteners. The low height system is ideal for flange work with limited height access.

The reaction wheel of the LH wrench sits firmly on the rim of the flange. The static arm can be quickly changed for other hexagon sizes.

The unit can be adapted to suit many other specific bolting applications. This tool offers unique solutions with unchallenged access to those awkward bolts.