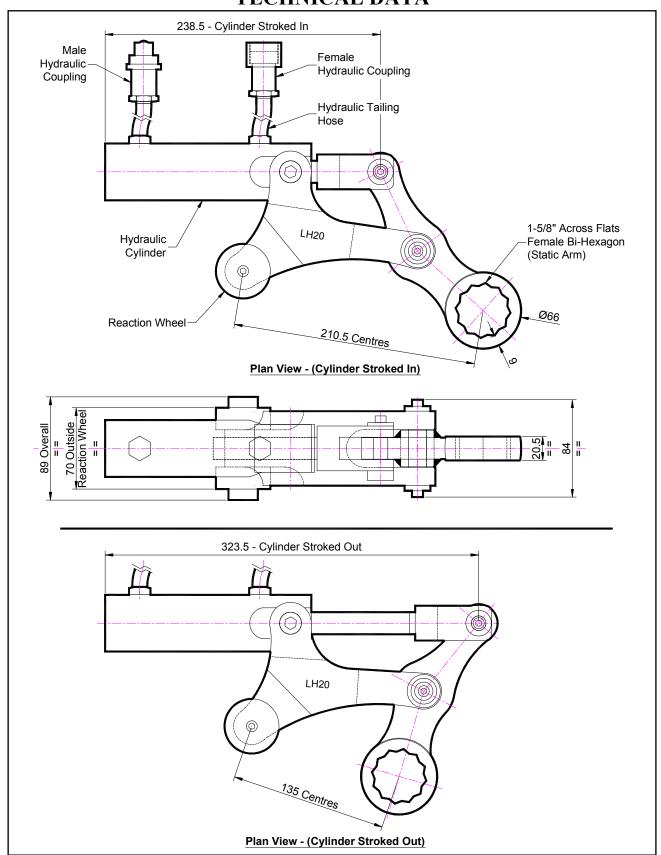

### **DESCRIPTION**

The Low Height (LH) Hydraulic wrench is a direct fitting hydraulic actuated power tool designed to accurately apply torque to tighten and remove threaded fasteners. The low height system is ideal for flange work with limited height access.

The reaction wheel of the LH wrench sits firmly on the rim of the flange. The static arm can be quickly changed for other hexagon sizes.

The unit can be adapted to suit many other specific bolting applications. This tool offers unique solutions with unchallenged access to those awkward bolts.

#### **SPECIFICATION**

Bi-Hexagon Size 1-5/8" (Female)
Direction: Forward & Reverse

Torque Accuracy: +/- 5%

Minimum Output Torque: 540 Nm (400 Lbf.ft)

Maximum Output Torque: 2,720 Nm (2,000 Lbf.ft)

Maximum Working Pressure: 690 bar (10,000 psi)

Maximum Return Pressure: 50 bar (725 psi)

Total Weight: 6.5 Kg (14.34 lbs)

Cylinder Port Size: 1/4" NPT Angle Per Stroke: 64°