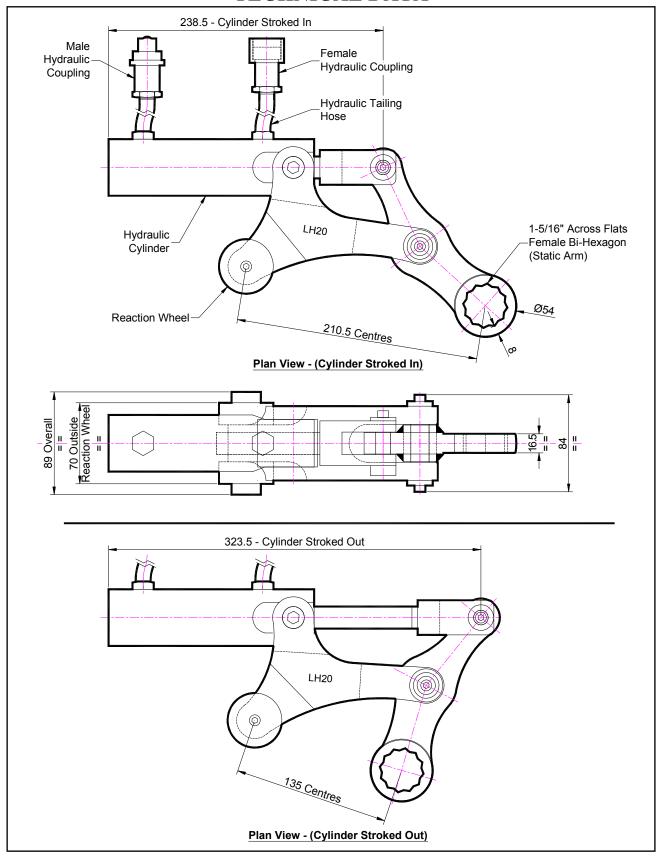

### **DESCRIPTION**

The Low Height (LH) Hydraulic wrench is a direct fitting hydraulic actuated power tool designed to accurately apply torque to tighten and remove threaded fasteners. The low height system is ideal for flange work with limited height access.

The reaction wheel of the LH wrench sits firmly on the rim of the flange. The static arm can be quickly changed for other hexagon sizes.

The unit can be adapted to suit many other specific bolting applications. This tool offers unique solutions with unchallenged access to those awkward bolts.

#### **SPECIFICATION**

Bi-Hexagon Size 1-5/16" (Female)
Direction: Forward & Reverse

Torque Accuracy: +/- 5%

Minimum Output Torque: 540 Nm (400 Lbf.ft)

Maximum Output Torque: 2,720 Nm (2,000 Lbf.ft)

Maximum Working Pressure: 690 bar (10,000 psi)

Maximum Return Pressure: 50 bar (725 psi)

Total Weight: 6.5 Kg (14.34 lbs)

Cylinder Port Size: 1/4" NPT Angle Per Stroke: 64°