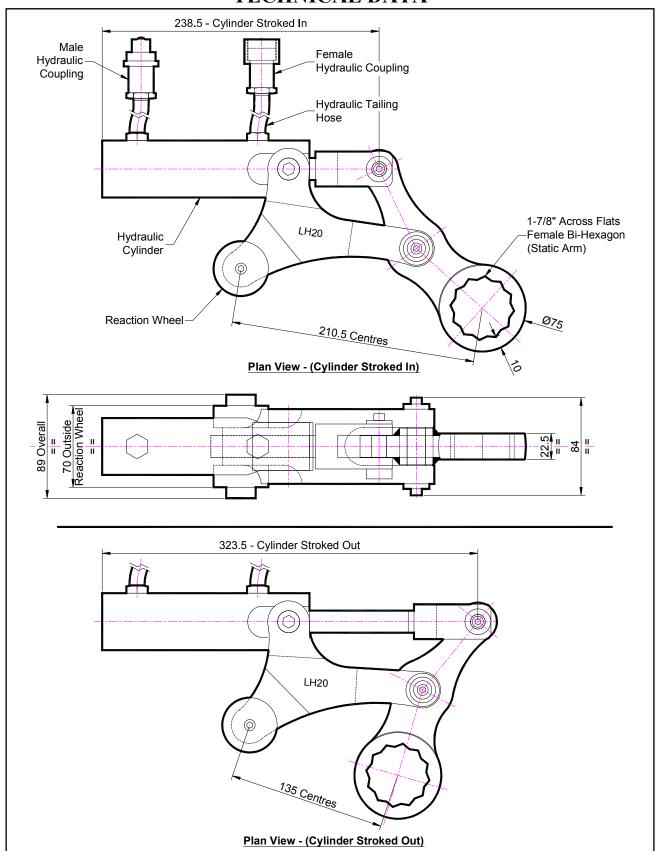

# LH20K 1-7/8" A/F STATIC ARM HYDRAULIC WRENCH TECHNICAL DATA

# LH20K 1-7/8" STATIC ARM A/F HYDRAULIC WRENCH TECHNICAL DATA

### **DESCRIPTION**

The Low Height (LH) Hydraulic wrench is a direct fitting hydraulic actuated power tool designed to accurately apply torque to tighten and remove threaded fasteners. The low height system is ideal for flange work with limited height access.

The reaction wheel of the LH wrench sits firmly on the rim of the flange. The static arm can be quickly changed for other hexagon sizes.

The unit can be adapted to suit many other specific bolting applications. This tool offers unique solutions with unchallenged access to those awkward bolts.

#### **SPECIFICATION**

Bi-Hexagon Size 1-7/8" (Female)
Direction: Forward & Reverse

Torque Accuracy: +/- 5%

Minimum Output Torque: 540 Nm (400 Lbf.ft)

Maximum Output Torque: 2,720 Nm (2,000 Lbf.ft)

Maximum Working Pressure: 690 bar (10,000 psi)

Maximum Return Pressure: 50 bar (725 psi)

Total Weight: 6.5 Kg (14.34 lbs)

Cylinder Port Size: 1/4" NPT Angle Per Stroke: 64°