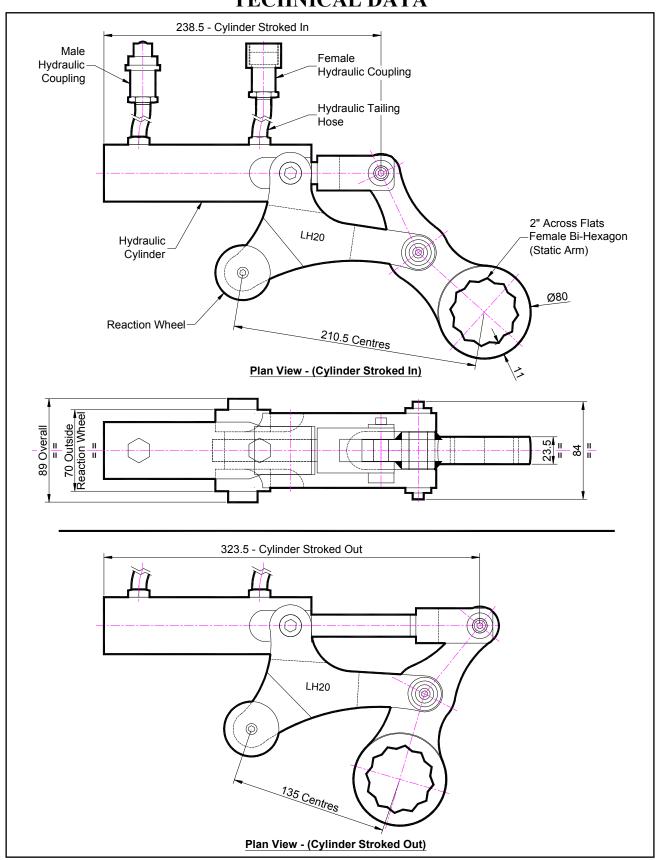

### **DESCRIPTION**

The Low Height (LH) Hydraulic wrench is a direct fitting hydraulic actuated power tool designed to accurately apply torque to tighten and remove threaded fasteners. The low height system is ideal for flange work with limited height access.

The reaction wheel of the LH wrench sits firmly on the rim of the flange. The static arm can be quickly changed for other hexagon sizes.

The unit can be adapted to suit many other specific bolting applications. This tool offers unique solutions with unchallenged access to those awkward bolts.

#### **SPECIFICATION**

Bi-Hexagon Size 2" (Female)

Direction: Forward & Reverse

Torque Accuracy: +/- 5%

Minimum Output Torque: 540 Nm (400 Lbf.ft)

Maximum Output Torque: 2,720 Nm (2,000 Lbf.ft)

Maximum Working Pressure: 690 bar (10,000 psi)

Maximum Return Pressure: 50 bar (725 psi)

Total Weight: 6.5 Kg (14.34 lbs)

Cylinder Port Size: 1/4" NPT Angle Per Stroke: 64°