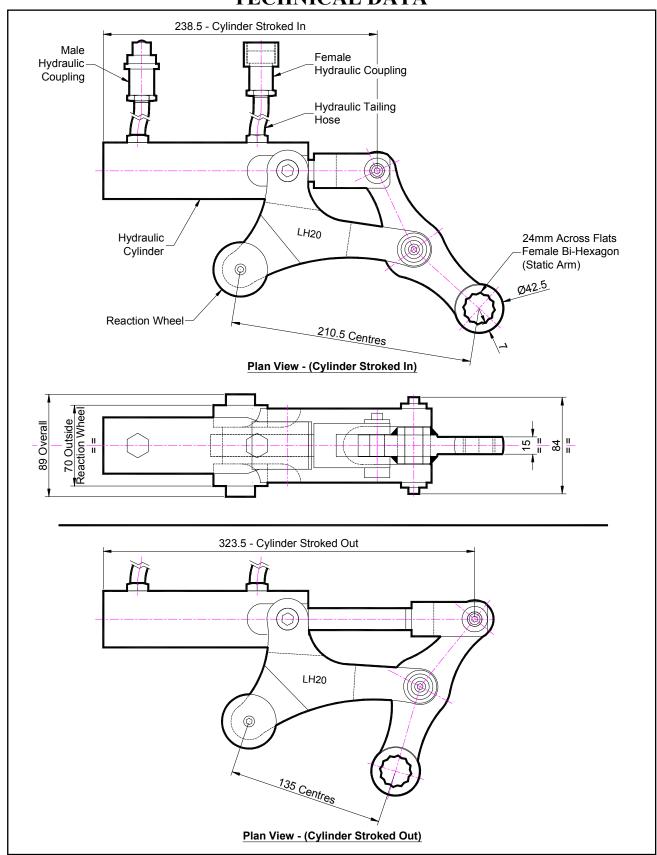

### **DESCRIPTION**

The Low Height (LH) Hydraulic wrench is a direct fitting hydraulic actuated power tool designed to accurately apply torque to tighten and remove threaded fasteners. The low height system is ideal for flange work with limited height access.

The reaction wheel of the LH wrench sits firmly on the rim of the flange. The static arm can be quickly changed for other hexagon sizes.

The unit can be adapted to suit many other specific bolting applications. This tool offers unique solutions with unchallenged access to those awkward bolts.

#### **SPECIFICATION**

Bi-Hexagon Size 24mm (Female)
Direction: Forward & Reverse

Torque Accuracy: +/- 5%

Minimum Output Torque: 540 Nm (400 Lbf.ft)

Maximum Output Torque: 2,720 Nm (2,000 Lbf.ft)

Maximum Working Pressure: 690 bar (10,000 psi)

Maximum Return Pressure: 50 bar (725 psi)

Total Weight: 6.5 Kg (14.34 lbs)

Cylinder Port Size: 1/4" NPT Angle Per Stroke: 64°