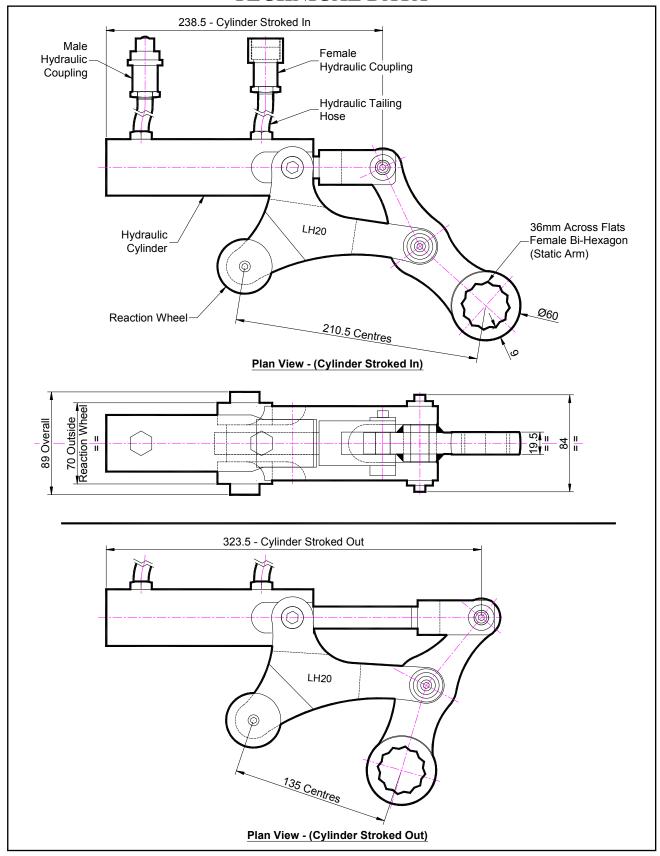

The reaction wheel of the LH wrench sits firmly on the rim of the flange. The static arm can be quickly changed for other hexagon sizes.

The unit can be adapted to suit many other specific bolting applications. This tool offers unique solutions with unchallenged access to those awkward bolts.

#### **SPECIFICATION**

Bi-Hexagon Size 36mm (Female)
Direction: Forward & Reverse

Torque Accuracy: +/- 5%

Minimum Output Torque: 540 Nm (400 Lbf.ft)

Maximum Output Torque: 2,720 Nm (2,000 Lbf.ft)

Maximum Working Pressure: 690 bar (10,000 psi)

Maximum Return Pressure: 50 bar (725 psi)

Total Weight: 6.5 Kg (14.34 lbs)

Cylinder Port Size: 1/4" NPT Angle Per Stroke: 64°