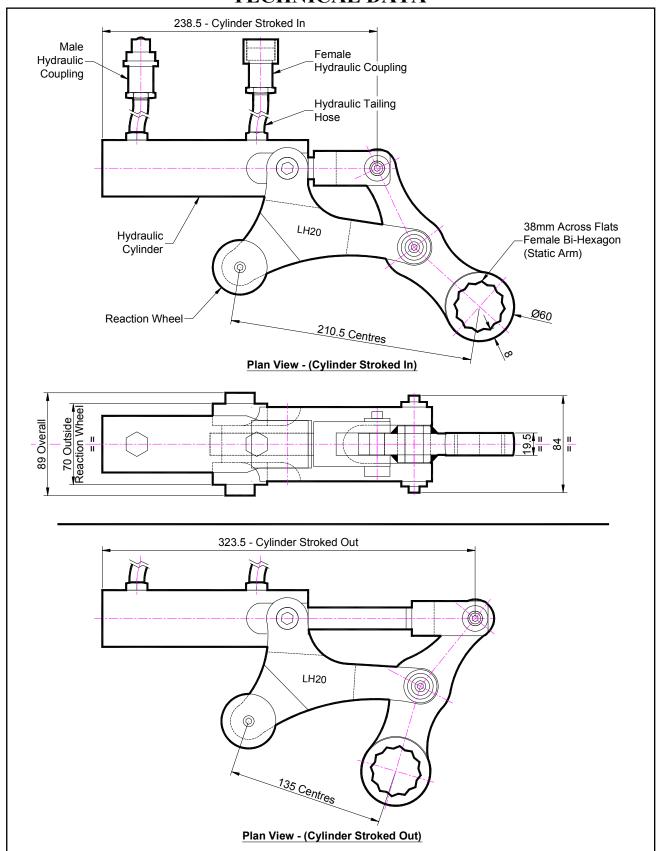

### **DESCRIPTION**

The Low Height (LH) Hydraulic wrench is a direct fitting hydraulic actuated power tool designed to accurately apply torque to tighten and remove threaded fasteners. The low height system is ideal for flange work with limited height access.

The reaction wheel of the LH wrench sits firmly on the rim of the flange. The static arm can be quickly changed for other hexagon sizes.

The unit can be adapted to suit many other specific bolting applications. This tool offers unique solutions with unchallenged access to those awkward bolts.

#### **SPECIFICATION**

Bi-Hexagon Size 38mm (Female)
Direction: Forward & Reverse

Torque Accuracy: +/- 5%

Minimum Output Torque: 540 Nm (400 Lbf.ft)

Maximum Output Torque: 2,720 Nm (2,000 Lbf.ft)

Maximum Working Pressure: 690 bar (10,000 psi)

Maximum Return Pressure: 50 bar (725 psi)

Total Weight: 6.5 Kg (14.34 lbs)

Cylinder Port Size: 1/4" NPT Angle Per Stroke: 64°