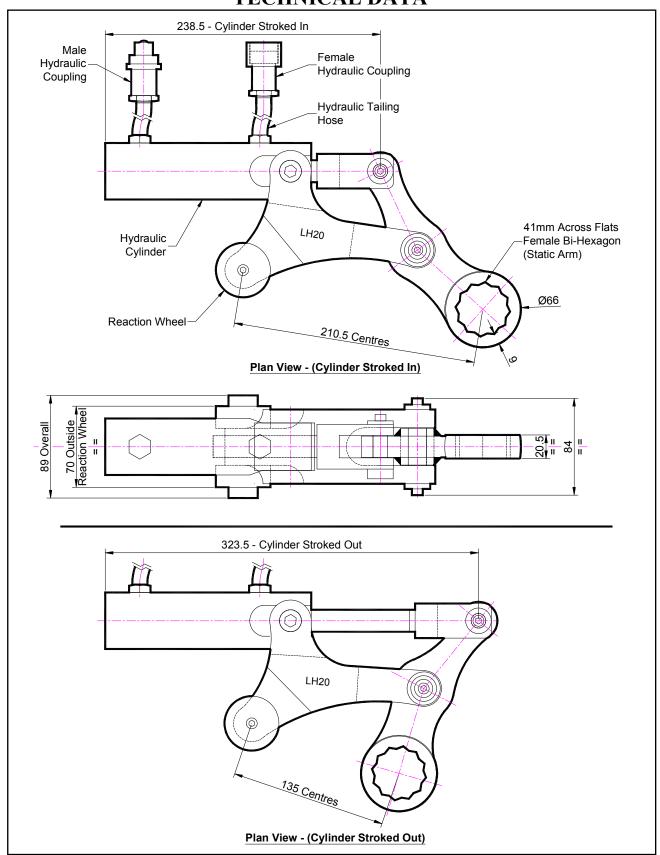

# LH20K 41mm A/F STATIC ARM HYDRAULIC WRENCH TECHNICAL DATA

## LH20K 41mm STATIC ARM A/F HYDRAULIC WRENCH TECHNICAL DATA

#### **SPECIFICATION**

Bi-Hexagon Size 41mm (Female)
Direction: Forward & Reverse

Torque Accuracy: +/- 5%

Minimum Output Torque: 540 Nm (400 Lbf.ft)

Maximum Output Torque: 2,720 Nm (2,000 Lbf.ft)

Maximum Working Pressure: 690 bar (10,000 psi)

Maximum Return Pressure: 50 bar (725 psi)

Total Weight: 6.5 Kg (14.34 lbs)

Cylinder Port Size: 1/4" NPT Angle Per Stroke: 64°