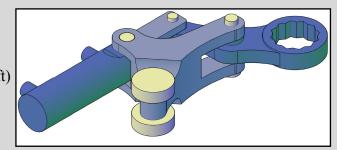

#### **DESCRIPTION**

The Low Height (LH) Hydraulic wrench is a direct fitting hydraulic actuated power tool designed to accurately apply torque to tighten and remove threaded fasteners. The low height system is ideal for flange work with limited height access.

The reaction wheel of the LH wrench sits firmly on the rim of the flange. The static arm can be quickly changed for other hexagon sizes.

The unit can be adapted to suit many other specific bolting applications. This tool offers unique solutions with unchallenged access to those awkward bolts.