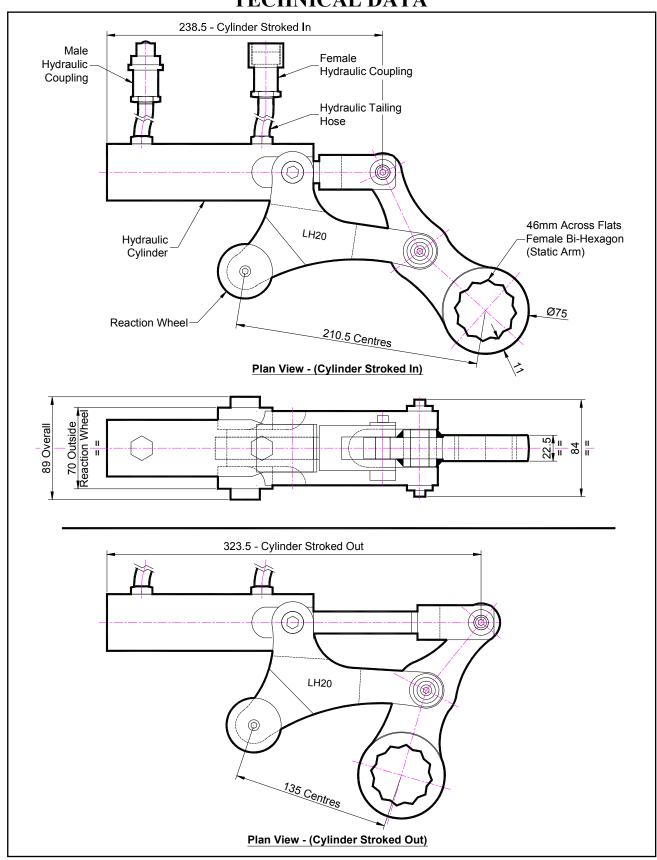

# LH20K 46mm A/F STATIC ARM HYDRAULIC WRENCH TECHNICAL DATA

# LH20K 46mm STATIC ARM A/F HYDRAULIC WRENCH TECHNICAL DATA

### **DESCRIPTION**

The Low Height (LH) Hydraulic wrench is a direct fitting hydraulic actuated power tool designed to accurately apply torque to tighten and remove threaded fasteners. The low height system is ideal for flange work with limited height access.

The reaction wheel of the LH wrench sits firmly on the rim of the flange. The static arm can be quickly changed for other hexagon sizes.

The unit can be adapted to suit many other specific bolting applications. This tool offers unique solutions with unchallenged access to those awkward bolts.

#### **SPECIFICATION**

Bi-Hexagon Size 46mm (Female)
Direction: Forward & Reverse

Torque Accuracy: +/- 5%

Minimum Output Torque: 540 Nm (400 Lbf.ft)

Maximum Output Torque: 2,720 Nm (2,000 Lbf.ft)

Maximum Working Pressure: 690 bar (10,000 psi)

Maximum Return Pressure: 50 bar (725 psi)

Total Weight: 6.5 Kg (14.34 lbs)

Cylinder Port Size: 1/4" NPT Angle Per Stroke: 64°