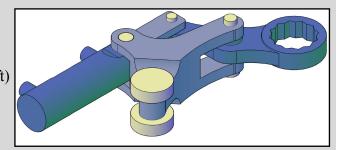

### **DESCRIPTION**

The Low Height (LH) Hydraulic wrench is a direct fitting hydraulic actuated power tool designed to accurately apply torque to tighten and remove threaded fasteners. The low height system is ideal for flange work with limited height access.

The reaction wheel of the LH wrench sits firmly on the rim of the flange. The static arm can be quickly changed for other hexagon sizes.

The unit can be adapted to suit many other specific bolting applications. This tool offers unique solutions with unchallenged access to those awkward bolts.