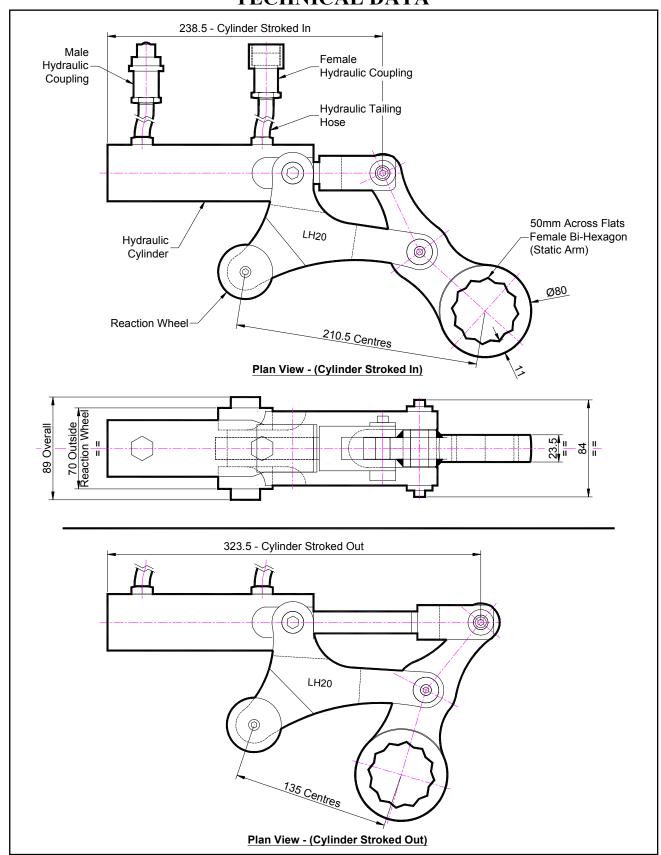

### **DESCRIPTION**

The Low Height (LH) Hydraulic wrench is a direct fitting hydraulic actuated power tool designed to accurately apply torque to tighten and remove threaded fasteners. The low height system is ideal for flange work with limited height access.

The reaction wheel of the LH wrench sits firmly on the rim of the flange. The static arm can be quickly changed for other hexagon sizes.

The unit can be adapted to suit many other specific bolting applications. This tool offers unique solutions with unchallenged access to those awkward bolts.

#### **SPECIFICATION**

Bi-Hexagon Size 50mm (Female)
Direction: Forward & Reverse

Torque Accuracy: +/- 5%

Minimum Output Torque: 540 Nm (400 Lbf.ft)

Maximum Output Torque: 2,720 Nm (2,000 Lbf.ft)

Maximum Working Pressure: 690 bar (10,000 psi)

Maximum Return Pressure: 50 bar (725 psi)

Total Weight: 6.5 Kg (14.34 lbs)

Cylinder Port Size: 1/4" NPT Angle Per Stroke: 64°