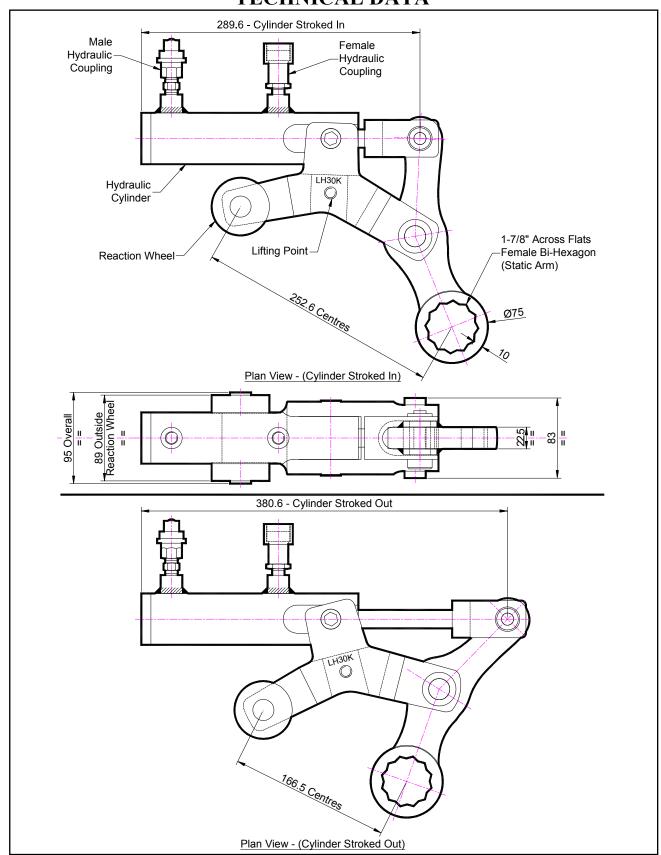

### **DESCRIPTION**

The Low Height (LH) Hydraulic wrench is a direct fitting hydraulic actuated power tool designed to accurately apply torque to tighten and remove threaded fasteners. The low height system is ideal for flange work with limited height access.

The reaction wheel of the LH wrench sits firmly on the rim of the flange. The static arm can be quickly changed for other hexagon sizes.

The unit can be adapted to suit many other specific bolting applications. This tool offers unique solutions with unchallenged access to those awkward bolts.

#### **SPECIFICATION**

Bi-Hexagon Size 1-7/8" (Female)
Direction: Forward & Reverse

Torque Accuracy: +/- 5%

Minimum Output Torque:

Maximum Output Torque:

Maximum Working Pressure:

Maximum Return Pressure:

Total Weight:

Cylinder Port Size:

1,480 Nm (1,080 Lbf.ft)

7,400 Nm (5,400 Lbf.ft)

690 bar (10,000 psi)

50 bar (725 psi)

9 Kg (19.85 lbs)

1/4" NPT

Cylinder Port Size: 1/4" N Angle Per Stroke: 41.5°