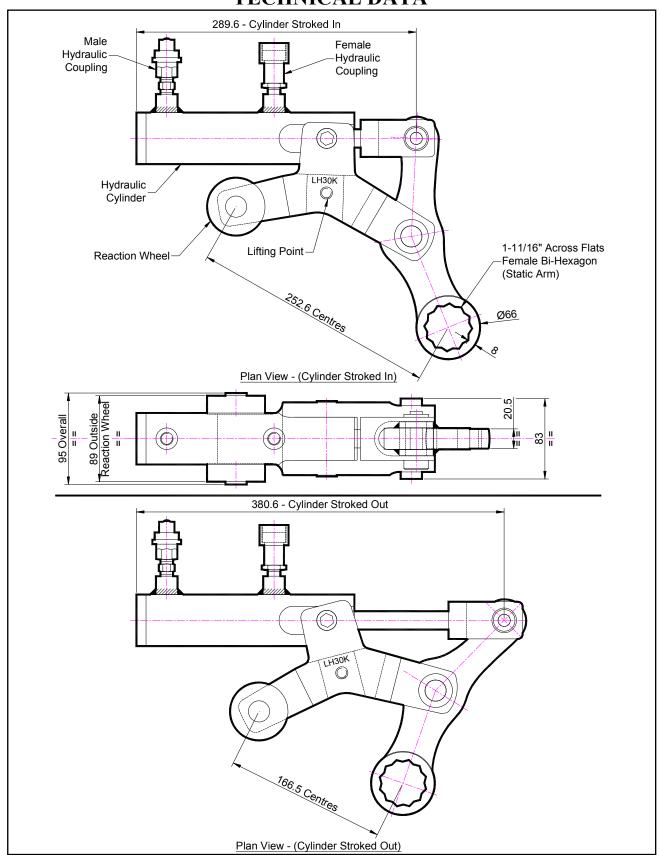

# LH30K 1-11/16" A/F STATIC ARM HYDRAULIC WRENCH TECHNICAL DATA

# LH30K 1-11/16" STATIC ARM A/F HYDRAULIC WRENCH TECHNICAL DATA

### **DESCRIPTION**

The Low Height (LH) Hydraulic wrench is a direct fitting hydraulic actuated power tool designed to accurately apply torque to tighten and remove threaded fasteners. The low height system is ideal for flange work with limited height access.

The reaction wheel of the LH wrench sits firmly on the rim of the flange. The static arm can be quickly changed for other hexagon sizes.

The unit can be adapted to suit many other specific bolting applications. This tool offers unique solutions with unchallenged access to those awkward bolts.

#### **SPECIFICATION**

Bi-Hexagon Size 1-11/16" (Female)
Direction: Forward & Reverse

Torque Accuracy: +/- 5%

Minimum Output Torque:

Maximum Output Torque:

Maximum Working Pressure:

Maximum Return Pressure:

Total Weight:

Cylinder Port Size:

1,480 Nm (1,080 Lbf.ft)

7,400 Nm (5,400 Lbf.ft)

690 bar (10,000 psi)

50 bar (725 psi)

9 Kg (19.85 lbs)

1/4" NPT

Angle Per Stroke: 41.5°