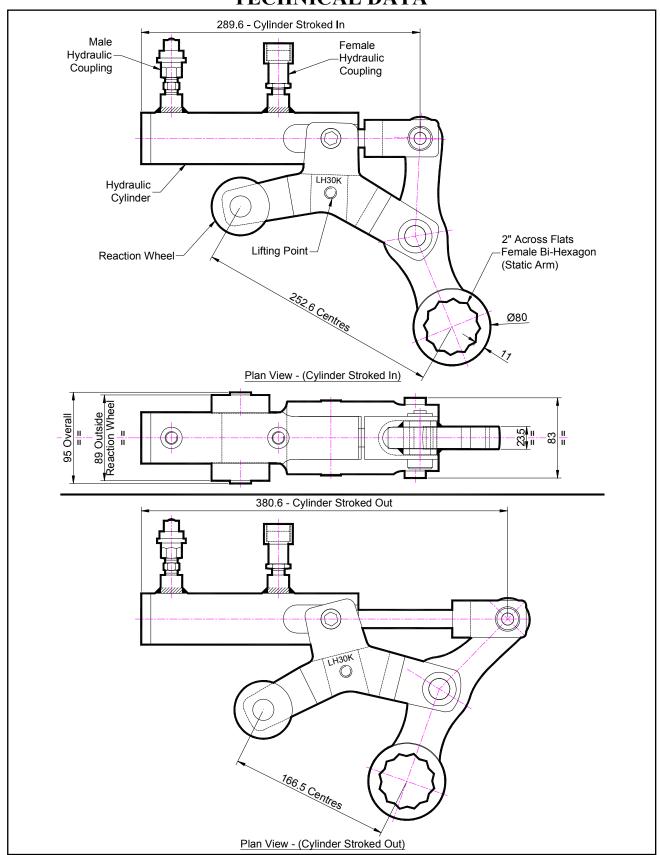

# LH30K 2" A/F STATIC ARM HYDRAULIC WRENCH TECHNICAL DATA

## LH30K 2" STATIC ARM A/F HYDRAULIC WRENCH TECHNICAL DATA

The reaction wheel of the LH wrench sits firmly on the rim of the flange. The static arm can be quickly changed for other hexagon sizes.

The unit can be adapted to suit many other specific bolting applications. This tool offers unique solutions with unchallenged access to those awkward bolts.

#### **SPECIFICATION**

Bi-Hexagon Size 2" (Female)

Direction: Forward & Reverse

Torque Accuracy: +/- 5%

Minimum Output Torque:

Maximum Output Torque:

Maximum Working Pressure:

Maximum Return Pressure:

Total Weight:

1,480 Nm (1,080 Lbf.ft)

7,400 Nm (5,400 Lbf.ft)

690 bar (10,000 psi)

50 bar (725 psi)

9 Kg (19.85 lbs)

Cylinder Port Size: 1/4" NPT Angle Per Stroke: 41.5°