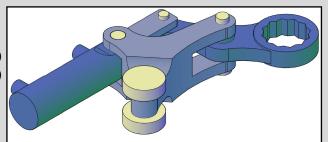

#### **DESCRIPTION**

The Low Height (LH) Hydraulic wrench is a direct fitting hydraulic actuated power tool designed to accurately apply torque to tighten and remove threaded fasteners. The low height system is ideal for flange work with limited height access.

The reaction wheel of the LH wrench sits firmly on the rim of the flange. The static arm can be quickly changed for other hexagon sizes.

The unit can be adapted to suit many other specific bolting applications. This tool offers unique solutions with unchallenged access to those awkward bolts.