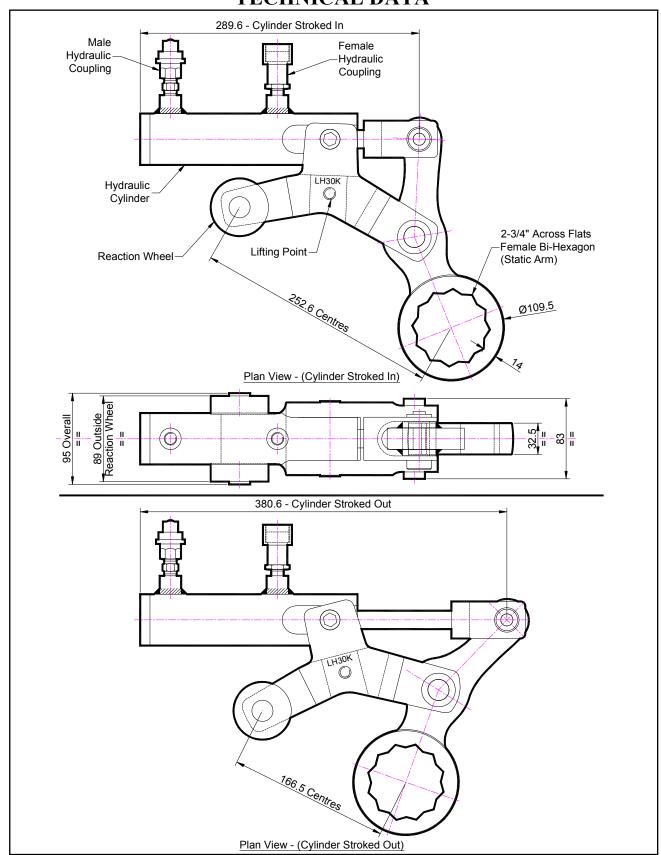

# LH30K 2-3/4" A/F STATIC ARM HYDRAULIC WRENCH TECHNICAL DATA

# LH30K 2-3/4" STATIC ARM A/F HYDRAULIC WRENCH TECHNICAL DATA

### **DESCRIPTION**

The Low Height (LH) Hydraulic wrench is a direct fitting hydraulic actuated power tool designed to accurately apply torque to tighten and remove threaded fasteners. The low height system is ideal for flange work with limited height access.

The reaction wheel of the LH wrench sits firmly on the rim of the flange. The static arm can be quickly changed for other hexagon sizes.

The unit can be adapted to suit many other specific bolting applications. This tool offers unique solutions with unchallenged access to those awkward bolts.

#### **SPECIFICATION**

Angle Per Stroke:

Bi-Hexagon Size 2-3/4" (Female)
Direction: Forward & Reverse

Torque Accuracy: +/- 5%

Minimum Output Torque:

Maximum Output Torque:

Maximum Working Pressure:

Maximum Return Pressure:

Total Weight:

Cylinder Port Size:

1,480 Nm (1,080 Lbf.ft)

7,400 Nm (5,400 Lbf.ft)

690 bar (10,000 psi)

50 bar (725 psi)

9 Kg (19.85 lbs)

1/4" NPT