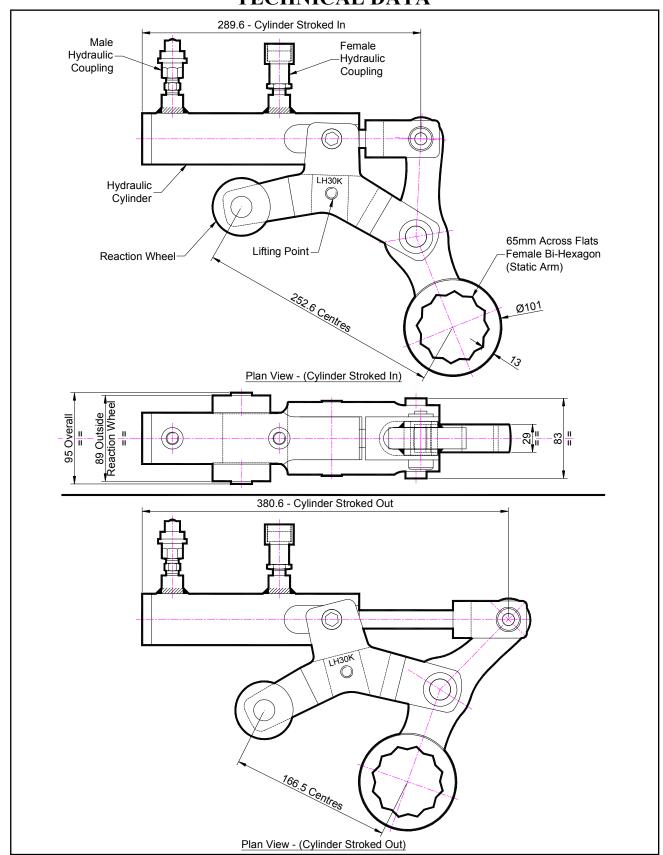

# LH30K 65mm A/F STATIC ARM HYDRAULIC WRENCH TECHNICAL DATA

# LH30K 65mm STATIC ARM A/F HYDRAULIC WRENCH TECHNICAL DATA

### **DESCRIPTION**

The Low Height (LH) Hydraulic wrench is a direct fitting hydraulic actuated power tool designed to accurately apply torque to tighten and remove threaded fasteners. The low height system is ideal for flange work with limited height access.

The reaction wheel of the LH wrench sits firmly on the rim of the flange. The static arm can be quickly changed for other hexagon sizes.

The unit can be adapted to suit many other specific bolting applications. This tool offers unique solutions with unchallenged access to those awkward bolts.

#### **SPECIFICATION**

Bi-Hexagon Size 65mm (Female)
Direction: Forward & Reverse

Torque Accuracy: +/- 5%

Minimum Output Torque:

Maximum Output Torque:

Maximum Working Pressure:

Maximum Return Pressure:

Total Weight:

Cylinder Port Size:

1,480 Nm (1,080 Lbf.ft)

7,400 Nm (5,400 Lbf.ft)

690 bar (10,000 psi)

50 bar (725 psi)

9 Kg (19.85 lbs)

1/4" NPT

Angle Per Stroke: 41.5°