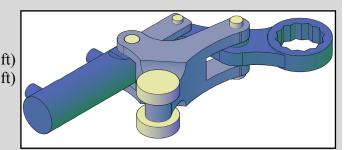

### **DESCRIPTION**

The Low Height (LH) Hydraulic wrench is a direct fitting hydraulic actuated power tool designed to accurately apply torque to tighten and remove threaded fasteners. The low height system is ideal for flange work with limited height access.

The reaction wheel of the LH wrench sits firmly on the rim of the flange. The static arm can be quickly changed for other hexagon sizes.

The unit can be adapted to suit many other specific bolting applications. This tool offers unique solutions with unchallenged access to those awkward bolts.