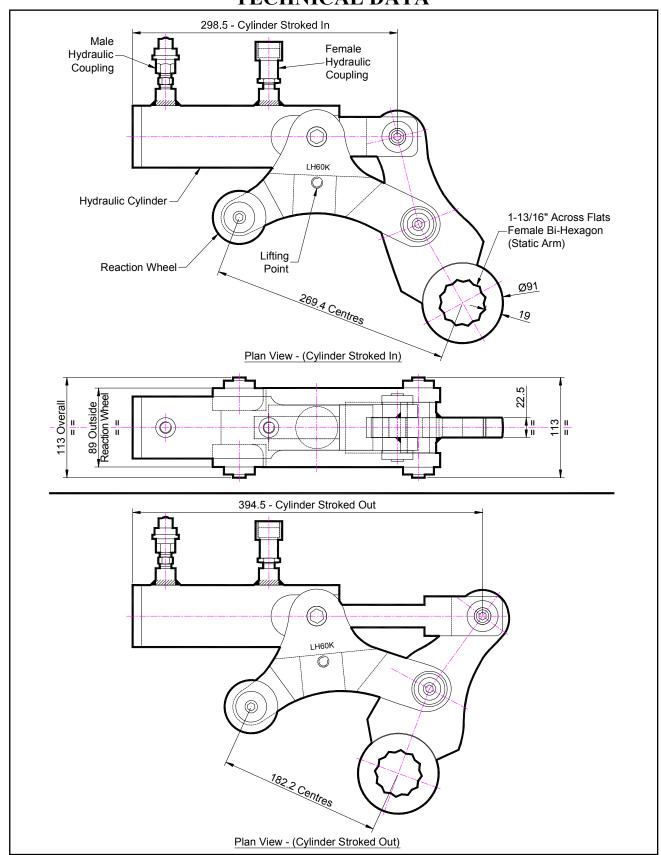

# LH60K 1-13/16" A/F STATIC ARM HYDRAULIC WRENCH TECHNICAL DATA

# LH60K 1-13/16" STATIC ARM A/F HYDRAULIC WRENCH TECHNICAL DATA

### **DESCRIPTION**

The Low Height (LH) Hydraulic wrench is a direct fitting hydraulic actuated power tool designed to accurately apply torque to tighten and remove threaded fasteners. The low height system is ideal for flange work with limited height access.

The reaction wheel of the LH wrench sits firmly on the rim of the flange. The static arm can be quickly changed for other hexagon sizes.

The unit can be adapted to suit many other specific bolting applications. This tool offers unique solutions with unchallenged access to those awkward bolts.

#### **SPECIFICATION**

Bi-Hexagon Size 1-13/16" (Female) Direction: Forward & Reverse

Torque Accuracy: +/- 5%

Minimum Output Torque: 2,960 Nm (2,180 Lbf.ft)
Maximum Output Torque: 14,800 Nm (10,900 Lbf.ft)
Maximum Working Pressure: 690 bar (10,000 psi)
Maximum Return Pressure: 50 bar (725 psi)

Total Weight: 14 Kg (30.87 lbs) Cylinder Port Size: 1/4" NPT Angle Per Stroke: 49.5°