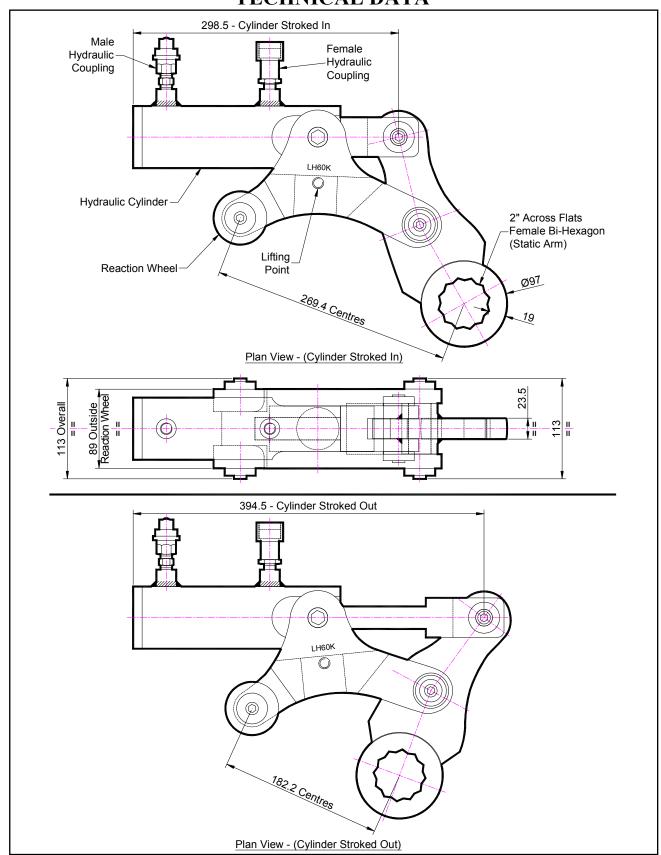

# LH60K 2" A/F STATIC ARM HYDRAULIC WRENCH TECHNICAL DATA

# LH60K 2" STATIC ARM A/F HYDRAULIC WRENCH TECHNICAL DATA

### **DESCRIPTION**

The Low Height (LH) Hydraulic wrench is a direct fitting hydraulic actuated power tool designed to accurately apply torque to tighten and remove threaded fasteners. The low height system is ideal for flange work with limited height access.

The reaction wheel of the LH wrench sits firmly on the rim of the flange. The static arm can be quickly changed for other hexagon sizes.

The unit can be adapted to suit many other specific bolting applications. This tool offers unique solutions with unchallenged access to those awkward bolts.

#### **SPECIFICATION**

Bi-Hexagon Size 2" (Female)

Direction: Forward & Reverse

Torque Accuracy: +/- 5%

Minimum Output Torque: 2,960 Nm (2,180 Lbf.ft)
Maximum Output Torque: 14,800 Nm (10,900 Lbf.ft)
Maximum Working Pressure: 690 bar (10,000 psi)

Maximum Return Pressure: 50 bar (725 psi)
Total Weight: 14 Kg (30.87 lbs)

Cylinder Port Size: 1/4" NPT Angle Per Stroke: 49.5°