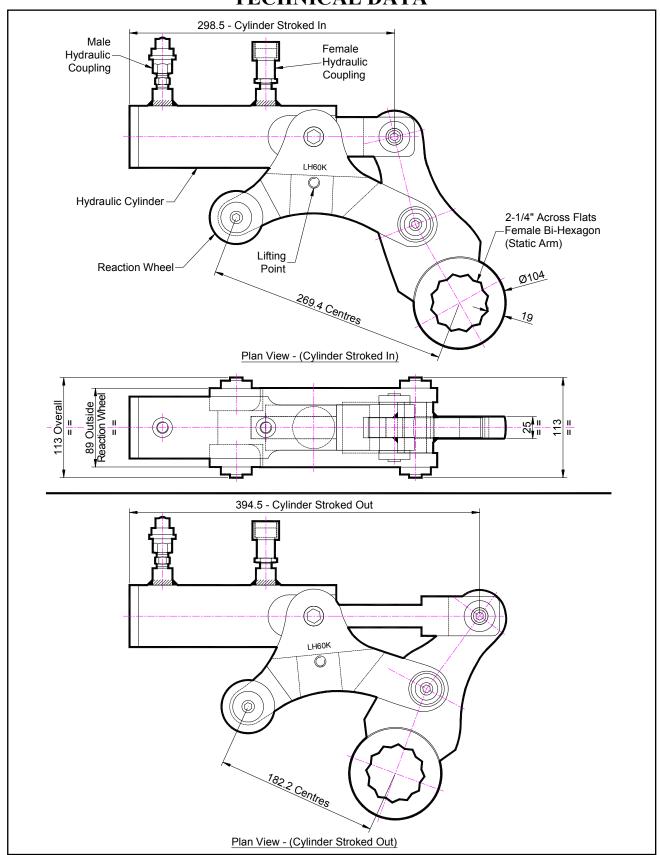

# LH60K 2-1/4" A/F STATIC ARM HYDRAULIC WRENCH TECHNICAL DATA

# LH60K 2-1/4" STATIC ARM A/F HYDRAULIC WRENCH TECHNICAL DATA

#### **SPECIFICATION**

Bi-Hexagon Size 2-1/4" (Female)
Direction: Forward & Reverse

Torque Accuracy: +/- 5%

Minimum Output Torque: 2,960 Nm (2,180 Lbf.ft)
Maximum Output Torque: 14,800 Nm (10,900 Lbf.ft)
Maximum Working Pressure: 690 bar (10,000 psi)
Maximum Return Pressure: 50 bar (725 psi)
Total Weight: 14 Kg (30.87 lbs)

Cylinder Port Size: 1/4" NPT Angle Per Stroke: 49.5°