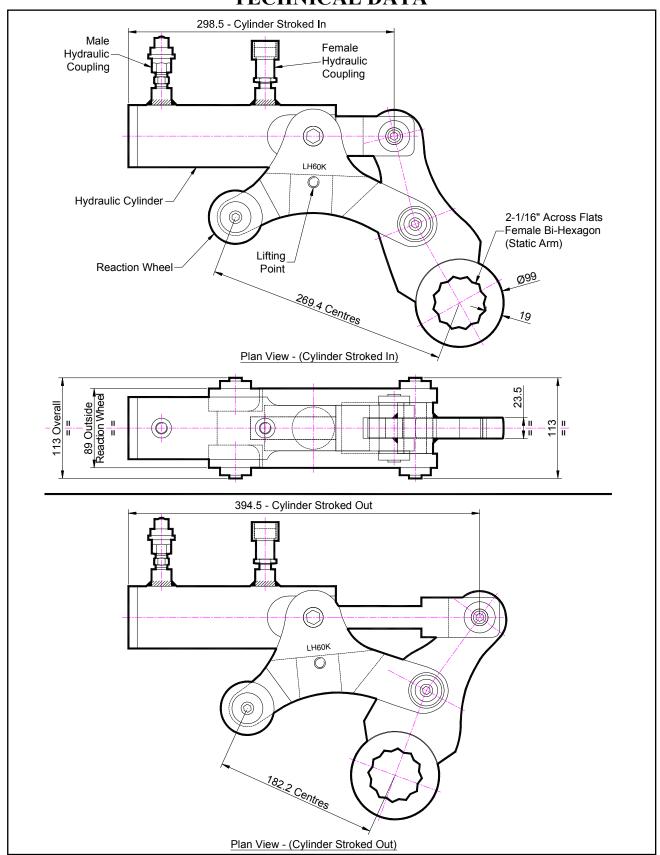

# LH60K 2-1/16" A/F STATIC ARM HYDRAULIC WRENCH TECHNICAL DATA

# LH60K 2-1/16" STATIC ARM A/F HYDRAULIC WRENCH TECHNICAL DATA

### **DESCRIPTION**

The Low Height (LH) Hydraulic wrench is a direct fitting hydraulic actuated power tool designed to accurately apply torque to tighten and remove threaded fasteners. The low height system is ideal for flange work with limited height access.

The reaction wheel of the LH wrench sits firmly on the rim of the flange. The static arm can be quickly changed for other hexagon sizes.

The unit can be adapted to suit many other specific bolting applications. This tool offers unique solutions with unchallenged access to those awkward bolts.

#### **SPECIFICATION**

Bi-Hexagon Size 2-1/16" (Female)
Direction: Forward & Reverse

Torque Accuracy: +/- 5%

Minimum Output Torque: 2,960 Nm (2,180 Lbf.ft)
Maximum Output Torque: 14,800 Nm (10,900 Lbf.ft)
Maximum Working Pressure: 690 bar (10,000 psi)
Maximum Return Pressure: 50 bar (725 psi)
Total Weight: 14 Kg (30.87 lbs)

Total Weight: 14 Kg (30 Cylinder Port Size: 1/4" NPT Angle Per Stroke: 49.5°