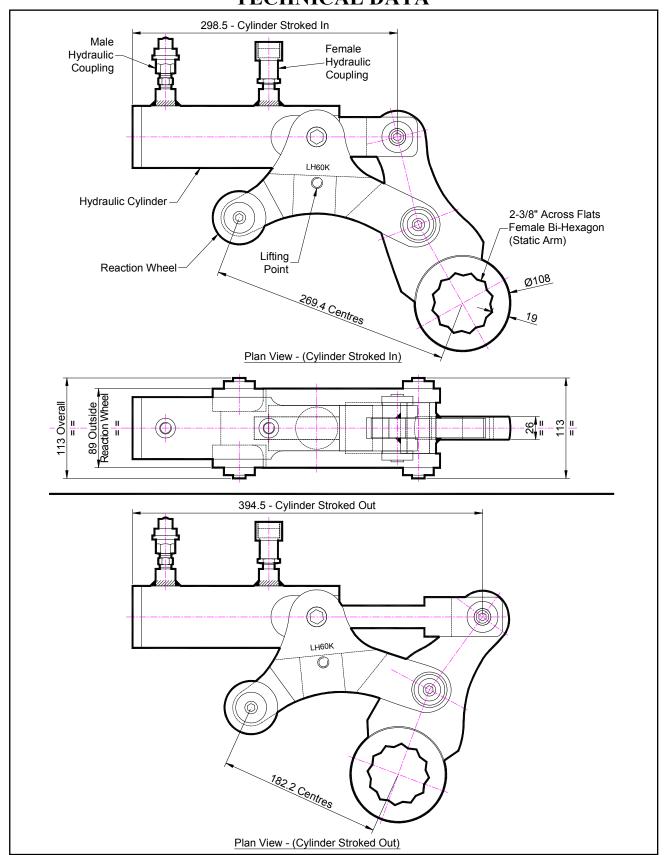

# LH60K 2-3/8" A/F STATIC ARM HYDRAULIC WRENCH TECHNICAL DATA

# LH60K 2-3/8" STATIC ARM A/F HYDRAULIC WRENCH TECHNICAL DATA

#### **SPECIFICATION**

Bi-Hexagon Size 2-3/8" (Female)
Direction: Forward & Reverse

Torque Accuracy: +/- 5%

Minimum Output Torque: 2,960 Nm (2,180 Lbf.ft)

Maximum Output Torque: 14,800 Nm (10,900 Lbf.ft)

Maximum Working Pressure: 690 bar (10,000 psi)

Maximum Return Pressure: 50 bar (725 psi)

Total Weight: 14 Kg (30.87 lbs)

Cylinder Port Size: 1/4" NPT Angle Per Stroke: 49.5°