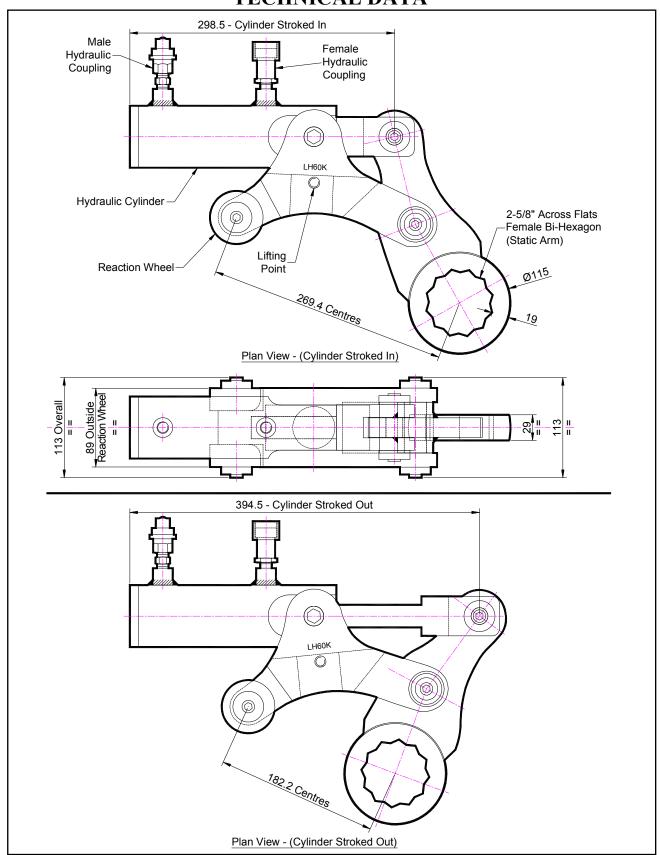

# LH60K 2-5/8" A/F STATIC ARM HYDRAULIC WRENCH TECHNICAL DATA

# LH60K 2-5/8" STATIC ARM A/F HYDRAULIC WRENCH TECHNICAL DATA

#### **SPECIFICATION**

Bi-Hexagon Size 2-5/8" (Female)
Direction: Forward & Reverse

Torque Accuracy: +/- 5%

Minimum Output Torque: 2,960 Nm (2,180 Lbf.ft)
Maximum Output Torque: 14,800 Nm (10,900 Lbf.ft)
Maximum Working Pressure: 690 bar (10,000 psi)
Maximum Return Pressure: 50 bar (725 psi)
Total Weight: 14 Kg (30.87 lbs)

Total Weight: 14 Kg (30 Cylinder Port Size: 1/4" NPT Angle Per Stroke: 49.5°