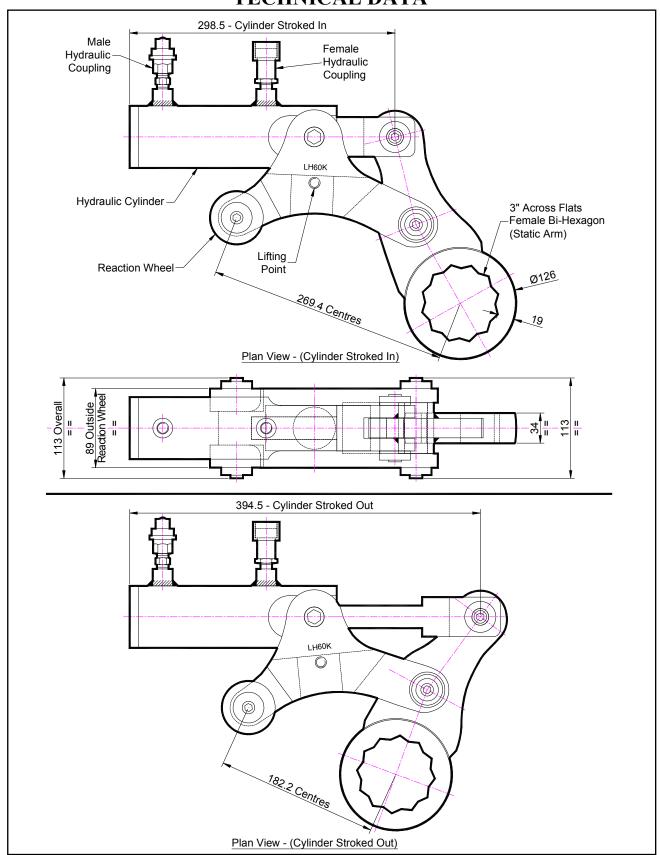

#### **DESCRIPTION**

The Low Height (LH) Hydraulic wrench is a direct fitting hydraulic actuated power tool designed to accurately apply torque to tighten and remove threaded fasteners. The low height system is ideal for flange work with limited height access.

The reaction wheel of the LH wrench sits firmly on the rim of the flange. The static arm can be quickly changed for other hexagon sizes.

The unit can be adapted to suit many other specific bolting applications. This tool offers unique solutions with unchallenged access to those awkward bolts.

#### **SPECIFICATION**

Bi-Hexagon Size 3" (Female)

Direction: Forward & Reverse

Torque Accuracy: +/- 5%

Minimum Output Torque: 2,960 Nm (2,180 Lbf.ft)
Maximum Output Torque: 14,800 Nm (10,900 Lbf.ft)
Maximum Working Pressure: 690 bar (10,000 psi)

Maximum Return Pressure: 50 bar (725 psi) Total Weight: 14 Kg (30.87 lbs)

Cylinder Port Size: 1/4" NPT Angle Per Stroke: 49.5°