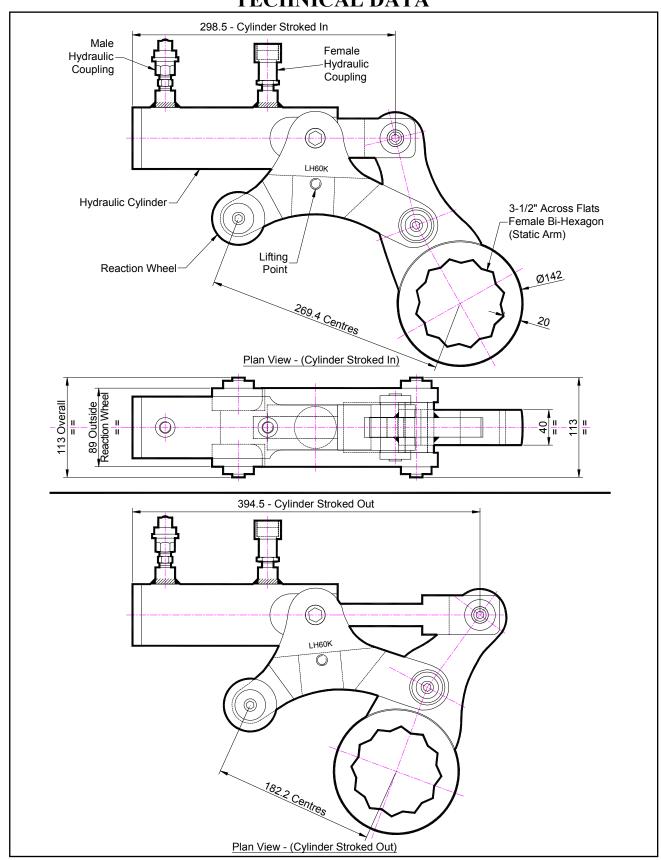

# LH60K 3-1/2" A/F STATIC ARM HYDRAULIC WRENCH TECHNICAL DATA

# LH60K 3-1/2" STATIC ARM A/F HYDRAULIC WRENCH TECHNICAL DATA

### **DESCRIPTION**

The Low Height (LH) Hydraulic wrench is a direct fitting hydraulic actuated power tool designed to accurately apply torque to tighten and remove threaded fasteners. The low height system is ideal for flange work with limited height access.

The reaction wheel of the LH wrench sits firmly on the rim of the flange. The static arm can be quickly changed for other hexagon sizes.

The unit can be adapted to suit many other specific bolting applications. This tool offers unique solutions with unchallenged access to those awkward bolts.

#### **SPECIFICATION**

Bi-Hexagon Size 3-1/2" (Female)
Direction: Forward & Reverse

Torque Accuracy: +/- 5%

Minimum Output Torque: 2,960 Nm (2,180 Lbf.ft)
Maximum Output Torque: 14,800 Nm (10,900 Lbf.ft)
Maximum Working Pressure: 690 bar (10,000 psi)
Maximum Return Pressure: 50 bar (725 psi)

Total Weight: 14 Kg (30.87 lbs) Cylinder Port Size: 1/4" NPT Angle Per Stroke: 49.5°