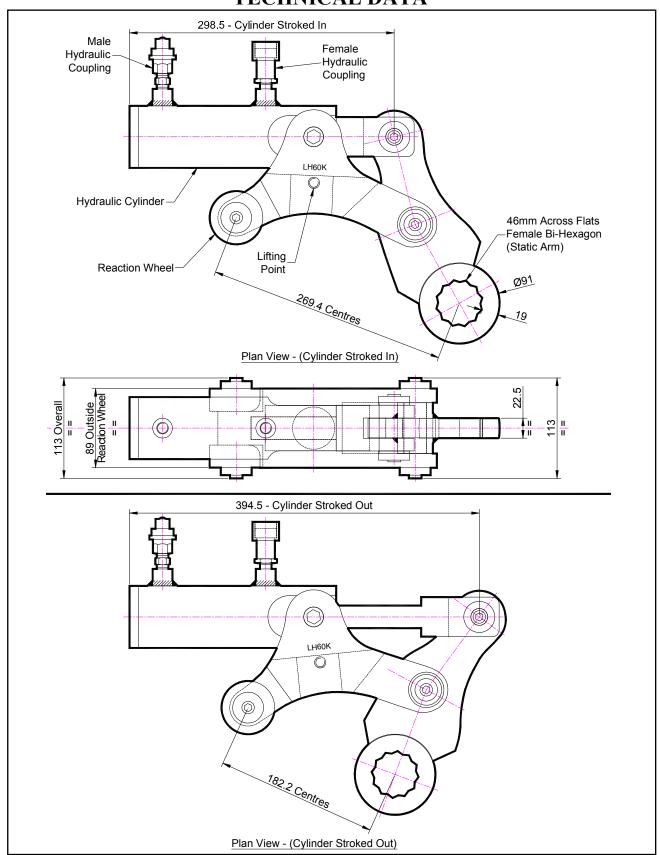

### **DESCRIPTION**

The Low Height (LH) Hydraulic wrench is a direct fitting hydraulic actuated power tool designed to accurately apply torque to tighten and remove threaded fasteners. The low height system is ideal for flange work with limited height access.

The reaction wheel of the LH wrench sits firmly on the rim of the flange. The static arm can be quickly changed for other hexagon sizes.

The unit can be adapted to suit many other specific bolting applications. This tool offers unique solutions with unchallenged access to those awkward bolts.

#### **SPECIFICATION**

Bi-Hexagon Size 46mm (Female)
Direction: Forward & Reverse

Torque Accuracy: +/- 5%

Minimum Output Torque: 2,960 Nm (2,180 Lbf.ft)
Maximum Output Torque: 14,800 Nm (10,900 Lbf.ft)
Maximum Working Pressure: 690 bar (10,000 psi)
Maximum Return Pressure: 50 bar (725 psi)
Total Weight: 14 Kg (30.87 lbs)

Cylinder Port Size: 1/4" NPT Angle Per Stroke: 49.5°