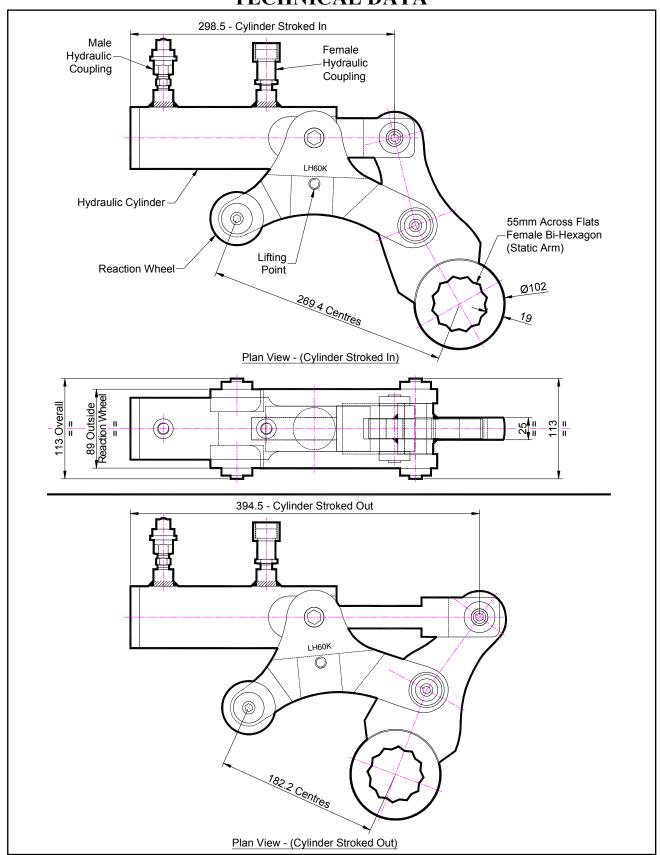

### **DESCRIPTION**

The Low Height (LH) Hydraulic wrench is a direct fitting hydraulic actuated power tool designed to accurately apply torque to tighten and remove threaded fasteners. The low height system is ideal for flange work with limited height access.

The reaction wheel of the LH wrench sits firmly on the rim of the flange. The static arm can be quickly changed for other hexagon sizes.

The unit can be adapted to suit many other specific bolting applications. This tool offers unique solutions with unchallenged access to those awkward bolts.

#### **SPECIFICATION**

Bi-Hexagon Size 55mm (Female)
Direction: Forward & Reverse

Torque Accuracy: +/- 5%

Minimum Output Torque: 2,960 Nm (2,180 Lbf.ft)
Maximum Output Torque: 14,800 Nm (10,900 Lbf.ft)
Maximum Working Pressure: 690 bar (10,000 psi)
Maximum Return Pressure: 50 bar (725 psi)
Total Weight: 14 Kg (30.87 lbs)

Cylinder Port Size: 1/4" NPT Angle Per Stroke: 49.5°