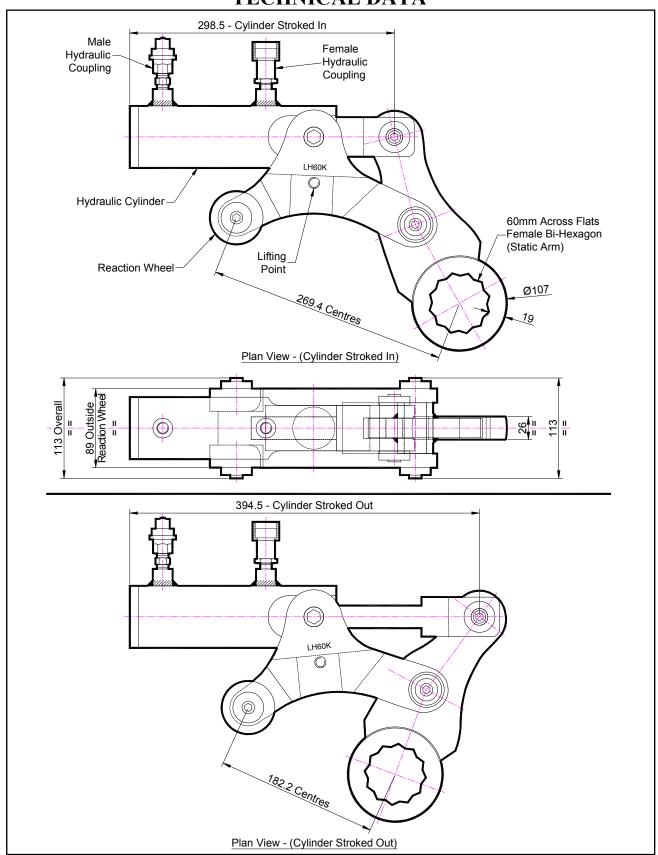

# LH60K 60mm A/F STATIC ARM HYDRAULIC WRENCH TECHNICAL DATA

# LH60K 60mm STATIC ARM A/F HYDRAULIC WRENCH TECHNICAL DATA

### **DESCRIPTION**

The Low Height (LH) Hydraulic wrench is a direct fitting hydraulic actuated power tool designed to accurately apply torque to tighten and remove threaded fasteners. The low height system is ideal for flange work with limited height access.

The reaction wheel of the LH wrench sits firmly on the rim of the flange. The static arm can be quickly changed for other hexagon sizes.

The unit can be adapted to suit many other specific bolting applications. This tool offers unique solutions with unchallenged access to those awkward bolts.

#### **SPECIFICATION**

Bi-Hexagon Size 60mm (Female)
Direction: Forward & Reverse

Torque Accuracy: +/- 5%

Minimum Output Torque: 2,960 Nm (2,180 Lbf.ft)
Maximum Output Torque: 14,800 Nm (10,900 Lbf.ft)
Maximum Working Pressure: 690 bar (10,000 psi)
Maximum Return Pressure: 50 bar (725 psi)
Total Weight: 14 Kg (30.87 lbs)

Cylinder Port Size: 1/4" NPT Angle Per Stroke: 49.5°