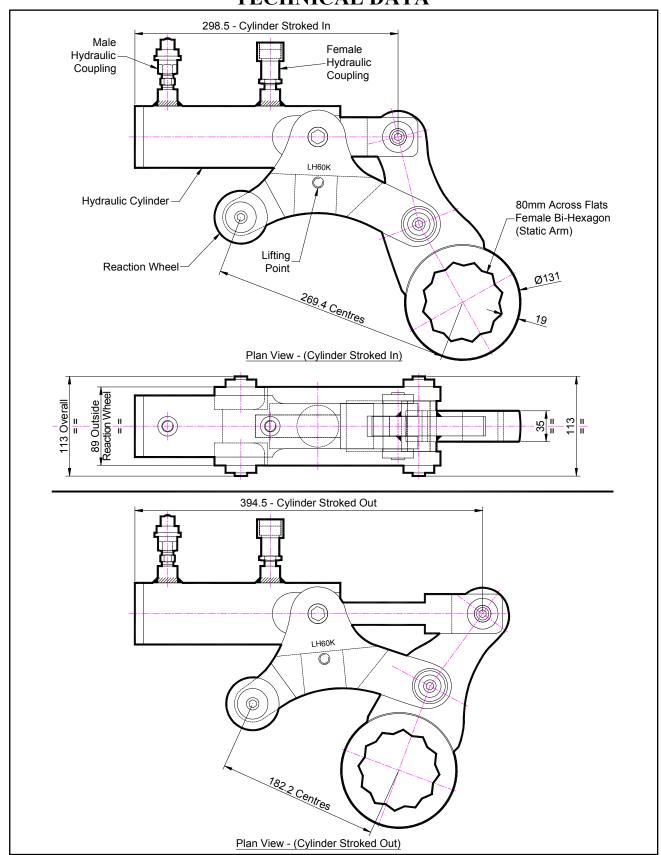

### **DESCRIPTION**

The Low Height (LH) Hydraulic wrench is a direct fitting hydraulic actuated power tool designed to accurately apply torque to tighten and remove threaded fasteners. The low height system is ideal for flange work with limited height access.

The reaction wheel of the LH wrench sits firmly on the rim of the flange. The static arm can be quickly changed for other hexagon sizes.

The unit can be adapted to suit many other specific bolting applications. This tool offers unique solutions with unchallenged access to those awkward bolts.

#### **SPECIFICATION**

Bi-Hexagon Size 80mm (Female)
Direction: Forward & Reverse

Torque Accuracy: +/- 5%

Minimum Output Torque: 2,960 Nm (2,180 Lbf.ft)
Maximum Output Torque: 14,800 Nm (10,900 Lbf.ft)
Maximum Working Pressure: 690 bar (10,000 psi)
Maximum Return Pressure: 50 bar (725 psi)
Total Weight: 14 Kg (30.87 lbs)

Cylinder Port Size: 1/4" NPT Angle Per Stroke: 49.5°