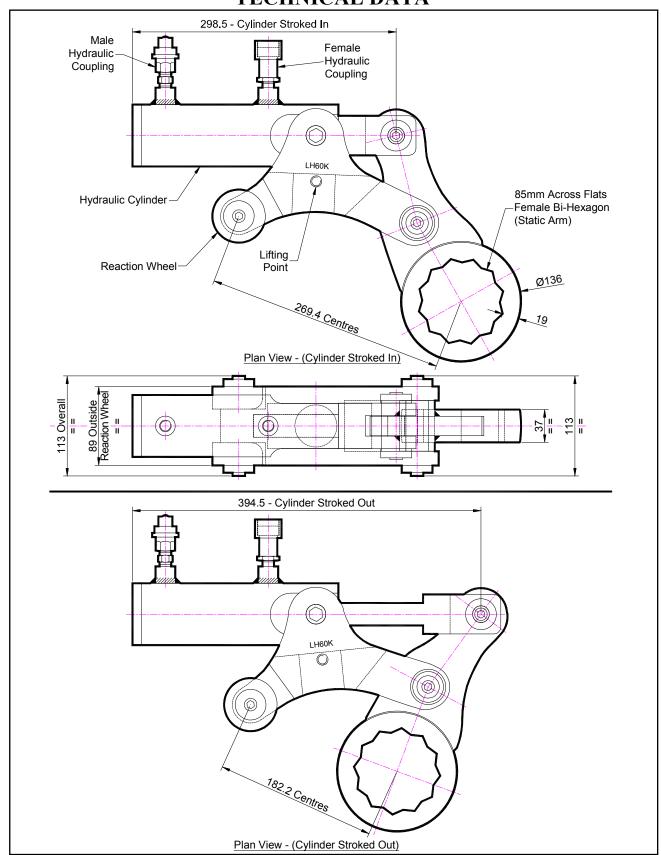

### **DESCRIPTION**

The Low Height (LH) Hydraulic wrench is a direct fitting hydraulic actuated power tool designed to accurately apply torque to tighten and remove threaded fasteners. The low height system is ideal for flange work with limited height access.

The reaction wheel of the LH wrench sits firmly on the rim of the flange. The static arm can be quickly changed for other hexagon sizes.

The unit can be adapted to suit many other specific bolting applications. This tool offers unique solutions with unchallenged access to those awkward bolts.

#### **SPECIFICATION**

Bi-Hexagon Size 85mm (Female)
Direction: Forward & Reverse

Torque Accuracy: +/- 5%

Minimum Output Torque: 2,960 Nm (2,180 Lbf.ft)
Maximum Output Torque: 14,800 Nm (10,900 Lbf.ft)
Maximum Working Pressure: 690 bar (10,000 psi)
Maximum Return Pressure: 50 bar (725 psi)
Total Weight: 14 Kg (30.87 lbs)

Cylinder Port Size: 1/4" NPT Angle Per Stroke: 49.5°