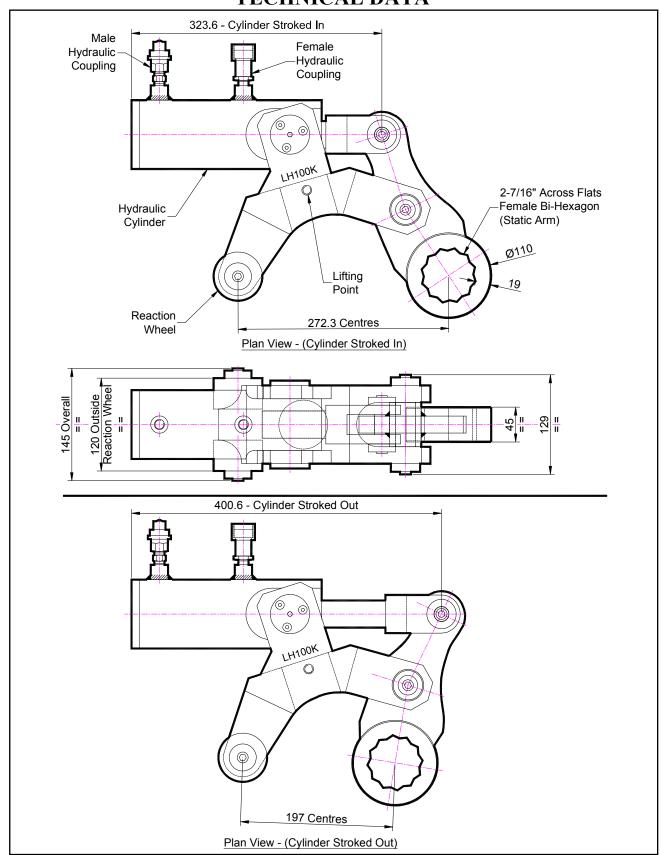

# LH100K 2-7/16" A/F STATIC ARM HYDRAULIC WRENCH TECHNICAL DATA

# LH100K 2-7/16" STATIC ARM A/F HYDRAULIC WRENCH TECHNICAL DATA

### **DESCRIPTION**

The Low Height (LH) Hydraulic wrench is a direct fitting hydraulic actuated power tool designed to accurately apply torque to tighten and remove threaded fasteners. The low height system is ideal for flange work with limited height access.

The reaction wheel of the LH wrench sits firmly on the rim of the flange. The static arm can be quickly changed for other hexagon sizes.

The unit can be adapted to suit many other specific bolting applications. This tool offers unique solutions with unchallenged access to those awkward bolts.

#### **SPECIFICATION**

Bi-Hexagon Size 2-7/16" (Female)
Direction: Forward & Reverse

Torque Accuracy: +/- 5%

Minimum Output Torque: 4,800 Nm (3,600 Lbf.ft)

Maximum Output Torque: 24,000 Nm (18,000 Lbf.ft)

Maximum Working Pressure: 690 bar (10,000 psi)

Maximum Return Pressure: 50 bar (725 psi)

Total Weight: 26 Kg (57.33 lbs)

Cylinder Port Size: 1/4" NPT Angle Per Stroke: 42.7°