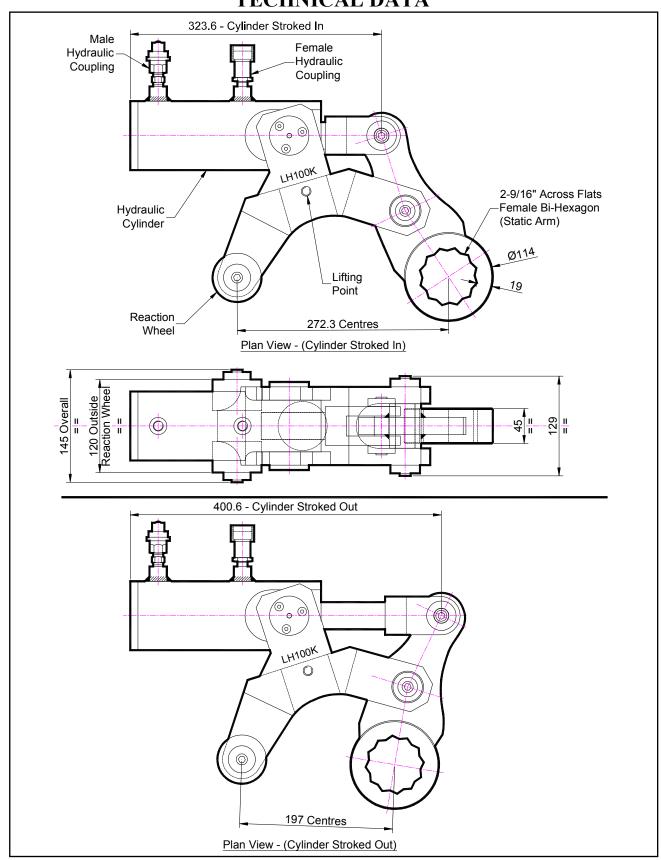

# LH100K 2-9/16" A/F STATIC ARM HYDRAULIC WRENCH TECHNICAL DATA

## LH100K 2-9/16" STATIC ARM A/F HYDRAULIC WRENCH TECHNICAL DATA

#### **SPECIFICATION**

Bi-Hexagon Size 2-9/16" (Female) Direction: Forward & Reverse

Torque Accuracy: +/- 5%

Minimum Output Torque: 4,800 Nm (3,600 Lbf.ft)

Maximum Output Torque: 24,000 Nm (18,000 Lbf.ft)

Maximum Working Pressure: 690 bar (10,000 psi)

Maximum Return Pressure: 50 bar (725 psi)

Total Weight: 26 Kg (57.33 lbs)

Cylinder Port Size: 1/4" NPT Angle Per Stroke: 42.7°