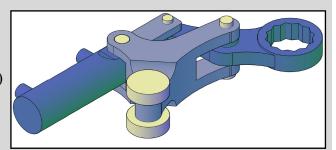

### **DESCRIPTION**

The Low Height (LH) Hydraulic wrench is a direct fitting hydraulic actuated power tool designed to accurately apply torque to tighten and remove threaded fasteners. The low height system is ideal for flange work with limited height access.

The reaction wheel of the LH wrench sits firmly on the rim of the flange. The static arm can be quickly changed for other hexagon sizes.

The unit can be adapted to suit many other specific bolting applications. This tool offers unique solutions with unchallenged access to those awkward bolts.