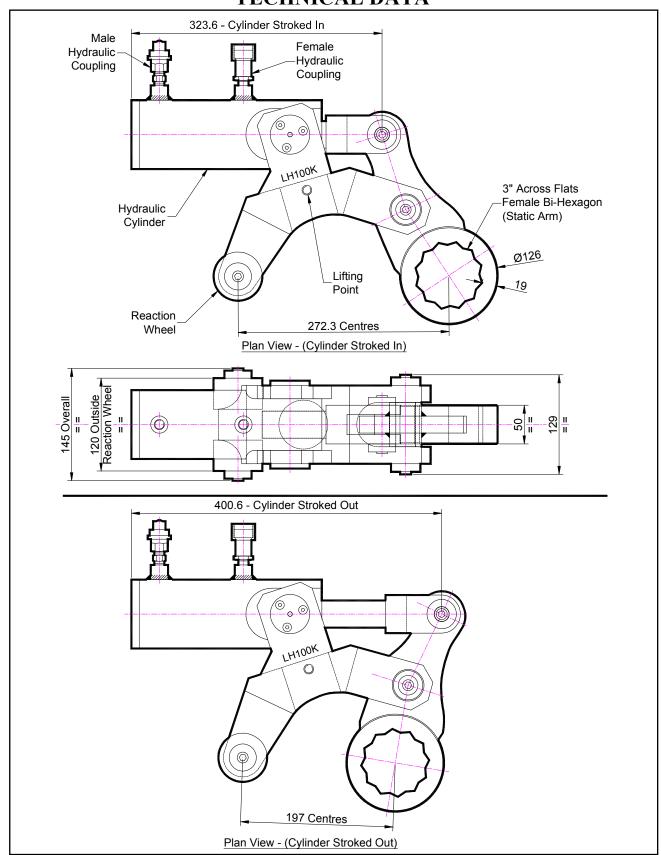

# LH100K 3" A/F STATIC ARM HYDRAULIC WRENCH TECHNICAL DATA

# LH100K 3" STATIC ARM A/F HYDRAULIC WRENCH TECHNICAL DATA

#### **SPECIFICATION**

Bi-Hexagon Size 3" (Female)

Direction: Forward & Reverse

Torque Accuracy: +/- 5%

Minimum Output Torque: 4,800 Nm (3,600 Lbf.ft)

Maximum Output Torque: 24,000 Nm (18,000 Lbf.ft)

Maximum Working Pressure: 690 bar (10,000 psi)

Maximum Return Pressure: 50 bar (725 psi) Total Weight: 26 Kg (57.33 lbs)

Cylinder Port Size: 1/4" NPT Angle Per Stroke: 42.7°